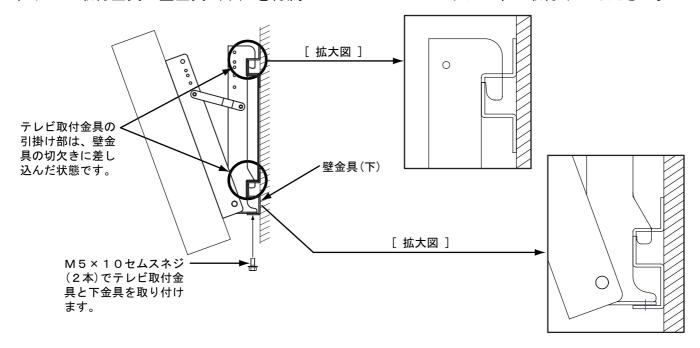

### 液晶テレビの壁金具への取付け

1、テレビ取付金具上部と下部の引掛け部を、壁金具(上)(下)の一番内側の切欠きに引掛けて 差し込んでください。

引掛け部が切欠きに完全に引っ掛かっ ていることを確認してください。

テレビは必ず2人以上で運んで ください。

2、テレビ取付金具と壁金具(下)を付属のM5×10セムスネジ2本で取付けてください。