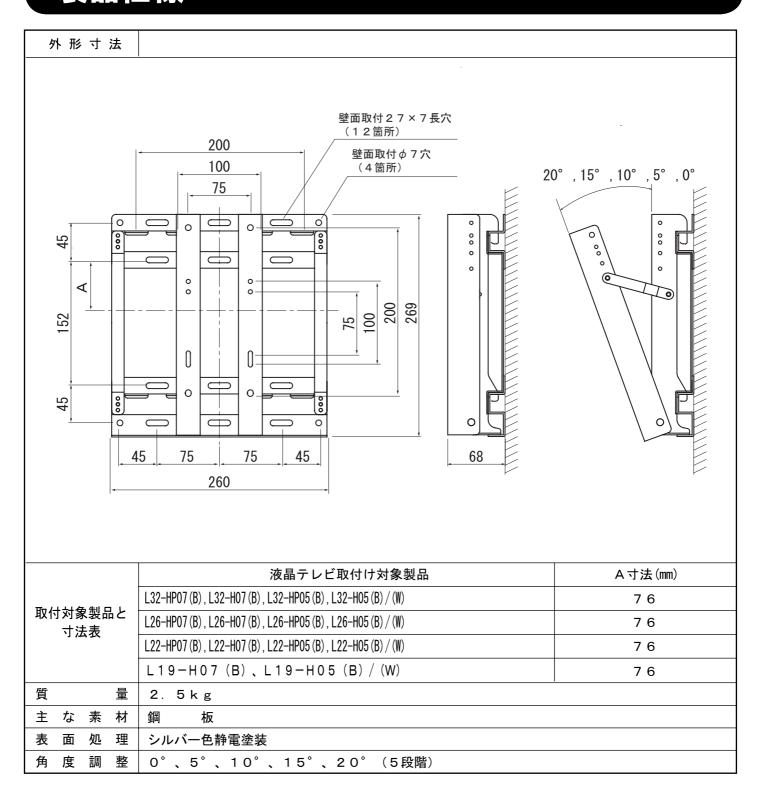

### 壁金具の壁面への取付け

- 1、各種の壁に対応する市販のアンカー類およびネジ等を4組以上用意してください。
- 2、本設置説明書の使用上のご注意の『設置場所について』をよくお読みのうえ、 液晶テレビの壁面への適切な設置場所を決めてください。
- 3、液晶テレビの外形および画面センターと壁金具の取付穴の位置関係は図のように設定されています。 図に従って壁面にアンカー処理、下穴処理等を必要に応じて行ってください。 液晶テレビの寸法は機種により多少異る場合があります。
- 壁面の強度やネジの保持強度が十分確保できるか確認してください。

**3 2型** L32-HP07(B)、L32-H07(B)、L32-HP05(B)、L32-H05(B)/(W)

|   | L32-HP07 (B)<br>L32-H07 (B) | L32-HP05 (B)<br>L32-H05 (B/V |
|---|-----------------------------|------------------------------|
| Α | 772                         | 812                          |
| В | 482                         | 509                          |
| С | 78                          | 96                           |

(26型) L26-HP07(B)、L26-H07(B)、L26-HP05(B)、L26-H05(B)/(W)

|   | L26-HP07 (B) | L26-HP05 (B)  |
|---|--------------|---------------|
|   | L26-H07(B)   | L26-H05 (B/W) |
| Α | 639          | 663           |
| В | 405          | 417           |
| С | 77           | 78. 5         |

**22型** L22-HP07(B)、L22-H07(B)、L22-HP05(B)、L22-H05(B)/(W)

|   | L22-HP07 (B)<br>L22-H07 (B) | L22-HP05 (B)<br>L22-H05 (B/W) |
|---|-----------------------------|-------------------------------|
| Α | 535                         | 551                           |
| В | 344                         | 353                           |
| С | 77                          | 78. 5                         |

#### (19型)L19-H07(B)、L19-H05(B)/(W)

- 4、壁取付金具を壁面にしっかりと取付けてください。
  - ・壁金具を固定するネジは、壁の構造に応じて適切な市販品をご使用ください。
  - ・取付けは壁取付金具の長円穴上下各2箇所以上(全体で4箇所以上)にバランスよく行ってください。