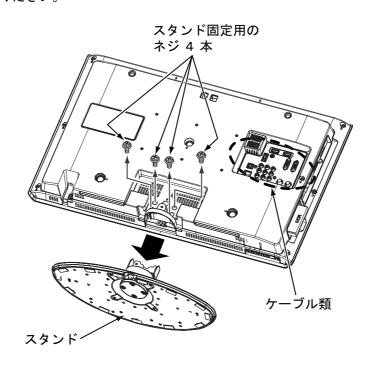

### テレビ取付金具を液晶テレビに取付ける

- ※本文中のイラストは主にL26-HP05にて説明しています。
- 1、液晶テレビを水平な場所に置きます。
  - ・テレビのパネルを傷つけないように、水平な場所に柔らかい布などを敷き、その上に液晶テレビの正面 (画面側)を下に向けて置いてください。

- 2、液晶テレビにスタンドや、ケーブル類が付いている場合はそれらをはずしてください。
  - ・スタンドがついている場合は、スタンド固定用のネジ4本をはずして、液晶テレビから スタンドをはずしてください。

#### お願い

はずしたスタンド固定ネジは、スタンドをお使いになる際に必要になりますのでスタンドと共に大事に 保管してください。