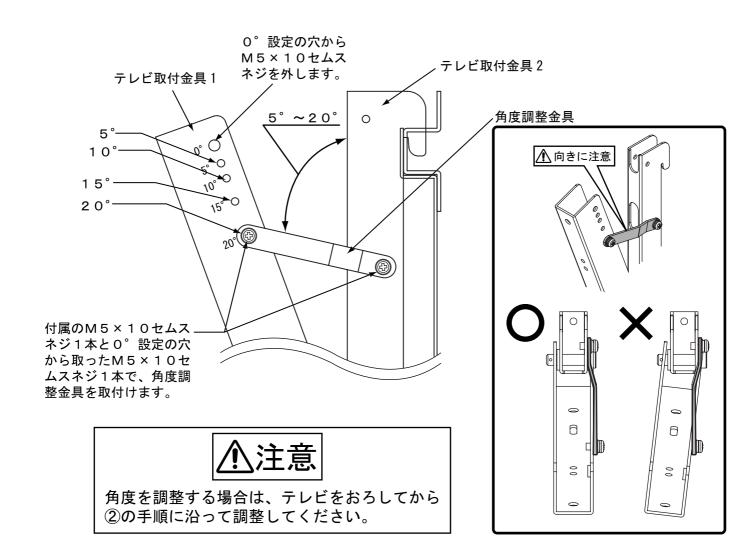

穴上下各2箇所以上(全体で4箇所以上)にバランスよく行ってください。



### テレビ取付金具を液晶テレビに取付ける

- ※本文中のイラストは主にL26-HP05にて説明しています。
- 1、液晶テレビを水平な場所に置きます。
  - ・テレビのパネルを傷つけないように、水平な場所に柔らかい布などを敷き、その上に液晶テレビの正面 (画面側)を下に向けて置いてください。



- 2、液晶テレビにスタンドや、ケーブル類が付いている場合はそれらをはずしてください。
  - ・スタンドがついている場合は、スタンド固定用のネジ4本をはずして、液晶テレビから スタンドをはずしてください。



#### お願い

はずしたスタンド固定ネジは、スタンドをお使いになる際に必要になりますのでスタンドと共に大事に 保管してください。

#### 3、テレビ取付金具の角度設定を行う

■テレビ取付金具は0°、5°、10°、15°、20°の角度設定が可能です。テレビ取付金具の角度設定は、テレビ取付金具に付属の角度調整金具を各角度に対応する穴に取付けることで行います。

#### ① 0°設定

出荷時の初期設定は0°設定状態です。0°設定状態でお使いの場合、角度調整金具は不要です。角度調整金具は5°~20°の角度設定でお使いになる場合に必要となりますので、角度調整金具と付属のM5×10セムスネジ2本は、大切に保管してください。



#### ② 5°~20°設定

最初に $0^\circ$  設定の穴から $M5 \times 10$  セムスネジをはずします。次に角度調整金具を使ってテレビ取付金具 1 と、テレビ取付金具 2 を  $M5 \times 10$  セムスネジ 2 本で固定します。

■お好みの角度に、テレビ取付金具1およびテレビ取付金具2の角度を設定してください。



#### 4. テレビ取付金具を取付ける

テレビ取付金具(右)、(左)を付属の $M4 \times 12$  セムスネジ(4本)で取付けてください。締め付けトルクは約98 $N \cdot cm$ (10 $kgf \cdot cm$ )としてください。





### 液晶テレビの壁金具への取付け

1、テレビ取付金具上部と下部の引掛け部を、壁金具(上)(下)の一番内側の切欠きに引掛けて 差し込んでください。





引掛け部が切欠きに完全に引っ掛かっ ていることを確認してください。



テレビは必ず2人以上で運んで ください。

2、テレビ取付金具と壁金具(下)を付属のM5×10セムスネジ2本で取付けてください。



### 製品仕様



この壁掛けユニットは日立コンシューマエレクトロニクス株式会社の認定を受け、株式会社ドリーム・ワールドが製造・販売するものです。

株式会社

〒438-0203 静岡県磐田市平間1438 電話(0538)67-1666

QA05071-3