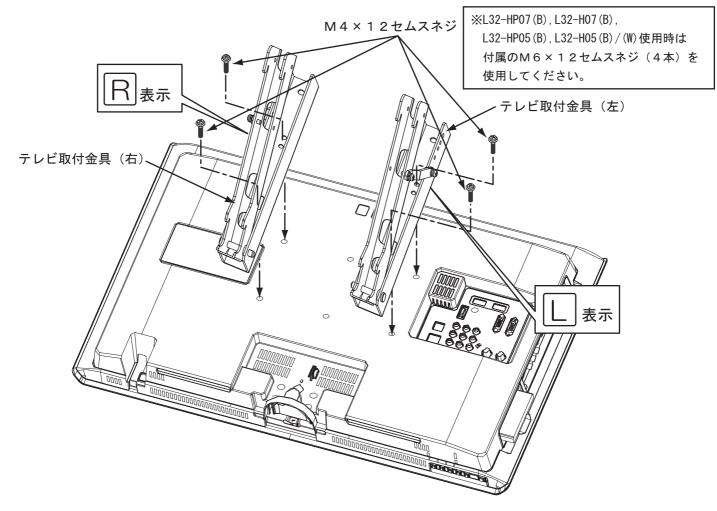

#### 4. テレビ取付金具を取付ける

テレビ取付金具(右)、(左)を付属の $M4 \times 12$  セムスネジ(4本)で取付けてください。締め付けトルクは約98 $N \cdot cm$ (10 $kgf \cdot cm$ )としてください。