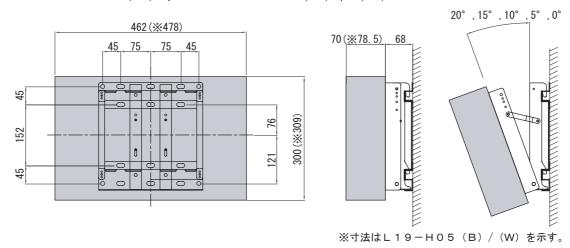

### 壁金具の壁面への取付け

- 1、各種の壁に対応する市販のアンカー類およびネジ等を4組以上用意してください。
- 2、本設置説明書の使用上のご注意の『設置場所について』をよくお読みのうえ、 液晶テレビの壁面への適切な設置場所を決めてください。
- 3、液晶テレビの外形および画面センターと壁金具の取付穴の位置関係は図のように設定されています。 図に従って壁面にアンカー処理、下穴処理等を必要に応じて行ってください。 液晶テレビの寸法は機種により多少異る場合があります。
- 壁面の強度やネジの保持強度が十分確保できるか確認してください。

**3 2型** L32-HP07(B)、L32-H07(B)、L32-HP05(B)、L32-H05(B)/(W)

|   | L32-HP07 (B)<br>L32-H07 (B) | L32-HP05 (B)<br>L32-H05 (B/V |
|---|-----------------------------|------------------------------|
| Α | 772                         | 812                          |
| В | 482                         | 509                          |
| С | 78                          | 96                           |

(26型) L26-HP07(B)、L26-H07(B)、L26-HP05(B)、L26-H05(B)/(W)

|   | L26-HP07 (B) | L26-HP05 (B)  |
|---|--------------|---------------|
|   | L26-H07(B)   | L26-H05 (B/W) |
| Α | 639          | 663           |
| В | 405          | 417           |
| С | 77           | 78. 5         |

**22型** L22-HP07(B)、L22-H07(B)、L22-HP05(B)、L22-H05(B)/(W)

|   | L22-HP07 (B)<br>L22-H07 (B) | L22-HP05 (B)<br>L22-H05 (B/W) |
|---|-----------------------------|-------------------------------|
| Α | 535                         | 551                           |
| В | 344                         | 353                           |
| С | 77                          | 78. 5                         |

#### (19型)L19-H07(B)、L19-H05(B)/(W)

- 4、壁取付金具を壁面にしっかりと取付けてください。
  - ・壁金具を固定するネジは、壁の構造に応じて適切な市販品をご使用ください。
  - ・取付けは壁取付金具の長円穴上下各2箇所以上(全体で4箇所以上)にバランスよく行ってください。

#### 3、テレビ取付金具の角度設定を行う

■テレビ取付金具は0°、5°、10°、15°、20°の角度設定が可能です。テレビ取付金具の角度設定は、テレビ取付金具に付属の角度調整金具を各角度に対応する穴に取付けることで行います。