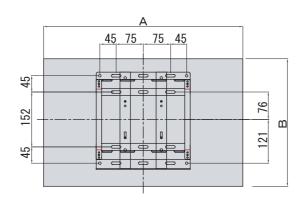

### 壁金具の壁面への取付け

- 1、各種の壁に対応する市販のアンカー類およびネジ等を4組以上用意してください。
- 2、本設置説明書の使用上のご注意の『設置場所について』をよくお読みのうえ、 液晶テレビの壁面への適切な設置場所を決めてください。
- 3、液晶テレビの外形および画面センターと壁金具の取付穴の位置関係は図のように設定されています。 図に従って壁面にアンカー処理、下穴処理等を必要に応じて行ってください。 液晶テレビの寸法は機種により多少異る場合があります。
- 壁面の強度やネジの保持強度が十分確保できるか確認してください。

**3 2型** L32-HP07(B)、L32-H07(B)、L32-HP05(B)、L32-H05(B)/(W)

|   | L32-HP07 (B)<br>L32-H07 (B) | L32-HP05 (B)<br>L32-H05 (B/V |
|---|-----------------------------|------------------------------|
| Α | 772                         | 812                          |
| В | 482                         | 509                          |
| С | 78                          | 96                           |

(26型) L26-HP07(B)、L26-H07(B)、L26-HP05(B)、L26-H05(B)/(W)

|   | L26-HP07 (B) | L26-HP05 (B)  |
|---|--------------|---------------|
|   | L26-H07(B)   | L26-H05 (B/W) |
| Α | 639          | 663           |
| В | 405          | 417           |
| С | 77           | 78. 5         |

**22型** L22-HP07(B)、L22-H07(B)、L22-HP05(B)、L22-H05(B)/(W)

|   | L22-HP07 (B)<br>L22-H07 (B) | L22-HP05 (B)<br>L22-H05 (B/W) |
|---|-----------------------------|-------------------------------|
| Α | 535                         | 551                           |
| В | 344                         | 353                           |
| С | 77                          | 78. 5                         |

#### (19型)L19-H07(B)、L19-H05(B)/(W)

- 4、壁取付金具を壁面にしっかりと取付けてください。
  - ・壁金具を固定するネジは、壁の構造に応じて適切な市販品をご使用ください。
  - ・取付けは壁取付金具の長円穴上下各2箇所以上(全体で4箇所以上)にバランスよく行ってください。