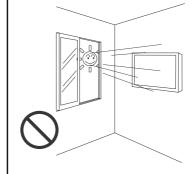

工事業者以外 取扱い禁止 ■壁掛けユニットの設置や取付けの移動を行う際は、 必ず販売店に依頼してください。

誤った設置や調整は液晶テレビが落下してけがの原因になります。

■壁掛けユニットを設置する壁面は、液晶テレビと 壁掛けユニット等の総合荷重に長期間十分耐え、 また、地震や想定される震動や外力に十分耐える 施工を行ってください。

誤った取付けを行った場合、液晶テレビが落下して 傷害や故障の原因になります。

火災の原因になる ことがあります。

■壁掛けユニットは 垂直面以外の壁面 には取付けないで ください。

内部が高温になって 火災の原因となるこ とがあります。 また落下による傷害 の原因となることが あります。

■振動の多いところ や衝撃や大きな力 がかかるところに 取付けないでくだ さい。

落下や破損による傷害の原因になることがあります。

■直射日光や強い光 の当る場所に取付 けないでください。

> 明るすぎるところで のご使用は目を疲れ させます。