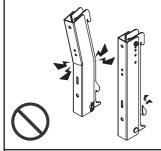

### ▲ 警告

■ボルトやネジ類は 所定の場所に確実 に締めつけてくだ さい。

液晶テレビが落下してけがの原因になります。

■テレビ取付金具の引掛けつめが壁金具の切欠きに確実に入っていることを確認してください。

液晶テレビが落下して けがの原因になります。

■部品を改造したり、 正規の使いかた以外 の使いかたをしない でください。

液晶テレビが落下してけがの原因になります。

■設置作業は必ず2 人以上で行ってく ださい。