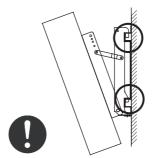

### 液晶テレビの壁金具への取付け

1、テレビ取付金具上部と下部の引掛け部を、壁金具(上)(下)の一番内側の切欠きに引掛けて 差し込んでください。

引掛け部が切欠きに完全に引っ掛かっ ていることを確認してください。

テレビは必ず2人以上で運んで ください。

2、テレビ取付金具と壁金具(下)を付属のM5×10セムスネジ2本で取付けてください。