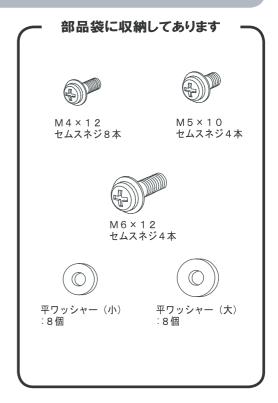

#### 部品構成図

#### 壁金具の組み立て

- ■壁金具(上)、(下)、縦金具をM4×12 セムスネジ4本で組み立ててください。
- ■壁金具(上)と(下)は切り欠きがある方が (上)です。

#### 4. テレビ取付金具を取付ける

テレビ取付金具(右)、(左)を付属の $M4 \times 12$  セムスネジ(4本)で取付けてください。締め付けトルクは約98 $N \cdot cm$ (10 $kgf \cdot cm$ )としてください。

### 液晶テレビの壁金具への取付け

1、テレビ取付金具上部と下部の引掛け部を、壁金具(上)(下)の一番内側の切欠きに引掛けて 差し込んでください。

引掛け部が切欠きに完全に引っ掛かっ ていることを確認してください。

テレビは必ず2人以上で運んで ください。

2、テレビ取付金具と壁金具(下)を付属のM5×10セムスネジ2本で取付けてください。