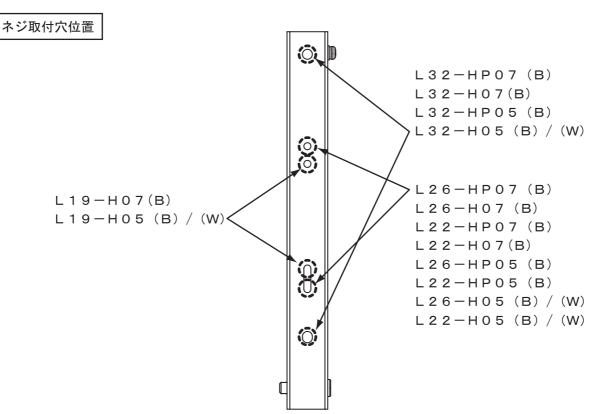

### 壁金具の壁面への取付け

- 1、各種の壁に対応する市販のアンカー類およびネジ等を4組以上用意してください。
- 2、本設置説明書の使用上のご注意の『設置場所について』をよくお読みのうえ、 液晶テレビの壁面への適切な設置場所を決めてください。
- 3、液晶テレビの外形および画面センターと壁金具の取付穴の位置関係は図のように設定されています。 図に従って壁面にアンカー処理、下穴処理等を必要に応じて行ってください。 液晶テレビの寸法は機種により多少異る場合があります。
- 壁面の強度やネジの保持強度が十分確保できるか確認してください。

**3 2型** L32-HP07(B)、L32-H07(B)、L32-HP05(B)、L32-H05(B)/(W)

|   | L32-HP07 (B)<br>L32-H07 (B) | L32-HP05 (B)<br>L32-H05 (B/V |
|---|-----------------------------|------------------------------|
| Α | 772                         | 812                          |
| В | 482                         | 509                          |
| С | 78                          | 96                           |

(26型) L26-HP07(B)、L26-H07(B)、L26-HP05(B)、L26-H05(B)/(W)

|   | L26-HP07 (B) | L26-HP05 (B)  |
|---|--------------|---------------|
|   | L26-H07(B)   | L26-H05 (B/W) |
| Α | 639          | 663           |
| В | 405          | 417           |
| С | 77           | 78. 5         |

**22型** L22-HP07(B)、L22-H07(B)、L22-HP05(B)、L22-H05(B)/(W)

|   | L22-HP07 (B)<br>L22-H07 (B) | L22-HP05 (B)<br>L22-H05 (B/W) |
|---|-----------------------------|-------------------------------|
| Α | 535                         | 551                           |
| В | 344                         | 353                           |
| С | 77                          | 78. 5                         |

#### (19型)L19-H07(B)、L19-H05(B)/(W)

- 4、壁取付金具を壁面にしっかりと取付けてください。
  - ・壁金具を固定するネジは、壁の構造に応じて適切な市販品をご使用ください。
  - ・取付けは壁取付金具の長円穴上下各2箇所以上(全体で4箇所以上)にバランスよく行ってください。