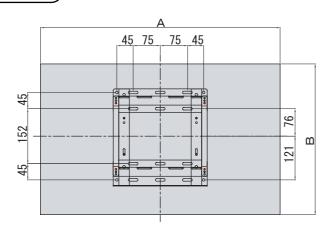

### 壁金具の壁面への取付け

- 1、各種の壁に対応する市販のアンカー類およびネジ等を4組以上用意してください。
- 2、本設置説明書の使用上のご注意の『設置場所について』をよくお読みのうえ、 液晶テレビの壁面への適切な設置場所を決めてください。
- 3、液晶テレビの外形および画面センターと壁金具の取付穴の位置関係は図のように設定されています。 図に従って壁面にアンカー処理、下穴処理等を必要に応じて行ってください。 液晶テレビの寸法は機種により多少異る場合があります。
- 壁面の強度やネジの保持強度が十分確保できるか確認してください。

**3 2型** L32-HP07(B)、L32-H07(B)、L32-HP05(B)、L32-H05(B)/(W)

|   | L32-HP07 (B)<br>L32-H07 (B) | L32-HP05 (B)<br>L32-H05 (B/V |
|---|-----------------------------|------------------------------|
| Α | 772                         | 812                          |
| В | 482                         | 509                          |
| С | 78                          | 96                           |

(26型) L26-HP07(B)、L26-H07(B)、L26-HP05(B)、L26-H05(B)/(W)

|   | L26-HP07 (B) | L26-HP05 (B)  |
|---|--------------|---------------|
|   | L26-H07(B)   | L26-H05 (B/W) |
| Α | 639          | 663           |
| В | 405          | 417           |
| С | 77           | 78. 5         |

**22型** L22-HP07(B)、L22-H07(B)、L22-HP05(B)、L22-H05(B)/(W)

|   | L22-HP07 (B)<br>L22-H07 (B) | L22-HP05 (B)<br>L22-H05 (B/W) |
|---|-----------------------------|-------------------------------|
| Α | 535                         | 551                           |
| В | 344                         | 353                           |
| С | 77                          | 78. 5                         |

#### (19型)L19-H07(B)、L19-H05(B)/(W)

- 4、壁取付金具を壁面にしっかりと取付けてください。
  - ・壁金具を固定するネジは、壁の構造に応じて適切な市販品をご使用ください。
  - ・取付けは壁取付金具の長円穴上下各2箇所以上(全体で4箇所以上)にバランスよく行ってください。