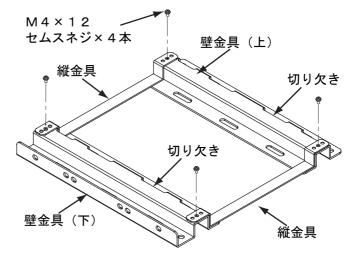

#### 部品構成図

#### 壁金具の組み立て

- ■壁金具(上)、(下)、縦金具をM4×12 セムスネジ4本で組み立ててください。
- ■壁金具(上)と(下)は切り欠きがある方が (上)です。