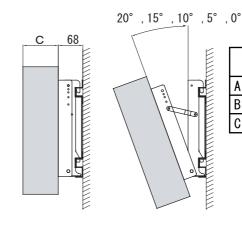

#### 3、テレビ取付金具の角度設定を行う

■テレビ取付金具は0°、5°、10°、15°、20°の角度設定が可能です。テレビ取付金具の角度設定は、テレビ取付金具に付属の角度調整金具を各角度に対応する穴に取付けることで行います。

#### ① 0°設定

出荷時の初期設定は0°設定状態です。0°設定状態でお使いの場合、角度調整金具は不要です。角度調整金具は5°~20°の角度設定でお使いになる場合に必要となりますので、角度調整金具と付属のM5×10セムスネジ2本は、大切に保管してください。

#### ② 5°~20°設定

最初に $0^\circ$  設定の穴から $M5 \times 10$  セムスネジをはずします。次に角度調整金具を使ってテレビ取付金具 1 と、テレビ取付金具 2 を  $M5 \times 10$  セムスネジ 2 本で固定します。

■お好みの角度に、テレビ取付金具1およびテレビ取付金具2の角度を設定してください。