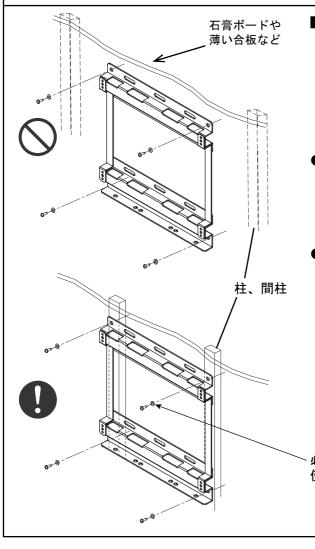

- ●壁が木造の場合の取付け荷重は必ず柱や間柱に持たせるようにし、強度が不足する場合は補強してください。 石膏ボードや薄い合板の壁面に直接取付けないでください。 ネジ等は壁構造や材質に最適な市販品をお求めください。
- ●壁がコンクリートの場合の取付け 液晶テレビの荷重に十分に耐える市販品のアンカー類をお求め ください。

〜必要に応じて同梱の平ワッシャーを 使用してください。