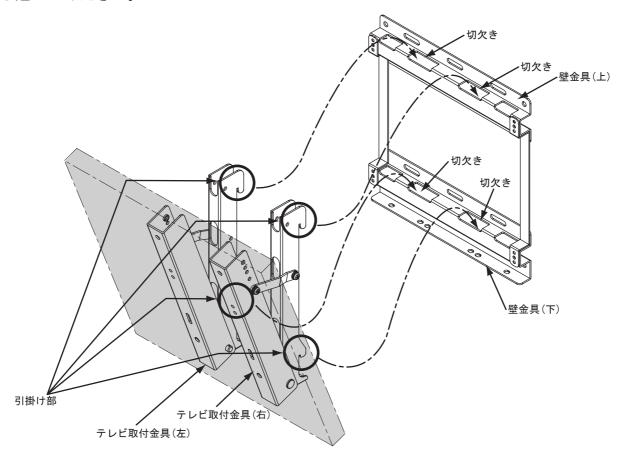

### 液晶テレビの壁金具への取付け

1、テレビ取付金具上部と下部の引掛け部を、壁金具(上)(下)の一番内側の切欠きに引掛けて 差し込んでください。

引掛け部が切欠きに完全に引っ掛かっ ていることを確認してください。

テレビは必ず2人以上で運んで ください。

2、テレビ取付金具と壁金具(下)を付属のM5×10セムスネジ2本で取付けてください。