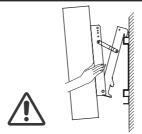

### 壁金具の壁面への取付け

- 1、各種の壁に対応する市販のアンカー類およびネジ等を4組以上用意してください。
- 2、本設置説明書の使用上のご注意の『設置場所について』をよくお読みのうえ、 液晶テレビの壁面への適切な設置場所を決めてください。
- 3、液晶テレビの外形および画面センターと壁金具の取付穴の位置関係は図のように設定されています。 図に従って壁面にアンカー処理、下穴処理等を必要に応じて行ってください。 液晶テレビの寸法は機種により多少異る場合があります。
- 壁面の強度やネジの保持強度が十分確保できるか確認してください。

#### (19型)L19-H07(B)、L19-H05(B)/(W)

- 4、壁取付金具を壁面にしっかりと取付けてください。
  - ・壁金具を固定するネジは、壁の構造に応じて適切な市販品をご使用ください。
  - ・取付けは壁取付金具の長円穴上下各2箇所以上(全体で4箇所以上)にバランスよく行ってください。