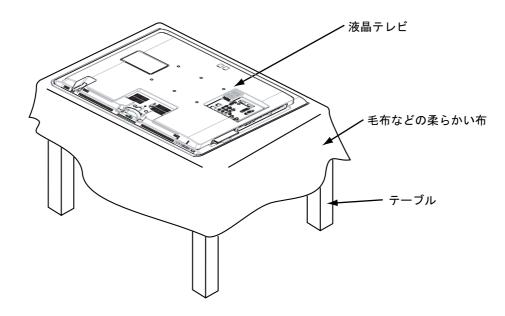

|
| В | 405          | 417           |
| С | 77           | 78. 5         |

**22型** L22-HP07(B)、L22-H07(B)、L22-HP05(B)、L22-H05(B)/(W)





|   | L22-HP07 (B)<br>L22-H07 (B) | L22-HP05 (B)<br>L22-H05 (B/W) |
|---|-----------------------------|-------------------------------|
| Α | 535                         | 551                           |
| В | 344                         | 353                           |
| С | 77                          | 78. 5                         |

#### (19型)L19-H07(B)、L19-H05(B)/(W)



- 4、壁取付金具を壁面にしっかりと取付けてください。
  - ・壁金具を固定するネジは、壁の構造に応じて適切な市販品をご使用ください。
  - ・取付けは壁取付金具の長円穴上下各2箇所以上(全体で4箇所以上)にバランスよく行ってください。



### テレビ取付金具を液晶テレビに取付ける

- ※本文中のイラストは主にL26-HP05にて説明しています。
- 1、液晶テレビを水平な場所に置きます。
  - ・テレビのパネルを傷つけないように、水平な場所に柔らかい布などを敷き、その上に液晶テレビの正面 (画面側)を下に向けて置いてください。



- 2、液晶テレビにスタンドや、ケーブル類が付いている場合はそれらをはずしてください。
  - ・スタンドがついている場合は、スタンド固定用のネジ4本をはずして、液晶テレビから スタンドをはずしてください。



#### お願い

はずしたスタンド固定ネジは、スタンドをお使いになる際に必要になりますのでスタンドと共に大事に 保管してください。

#### 3、テレビ取付金具の角度設定を行う

■テレビ取付金具は0°、5°、10°、15°、20°の角度設定が可能です。テレビ取付金具の角度設定は、テレビ取付金具に付属の角度調整金具を各角度に対応する穴に取付けることで行います。

#### ① 0°設定

出荷時の初期設定は0°設定状態です。0°設定状態でお使いの場合、角度調整金具は不要です。角度調整金具は5°~20°の角度設定でお使いになる場合に必要となりますので、角度調整金具と付属のM5×10セムスネジ2本は、大切に保管してください。



#### ② 5°~20°設定

最初に $0^\circ$  設定の穴から $M5 \times 10$  セムスネジをはずします。次に角度調整金具を使ってテレビ取付金具 1 と、テレビ取付金具 2 を  $M5 \times 10$  セムスネジ 2 本で固定します。

■お好みの角度に、テレビ取付金具1およびテレビ取付金具2の角度を設定してください。



#### 4. テレビ取付金具を取付ける

テレビ取付金具(右)、(左)を付属の $M4 \times 12$  セムスネジ(4本)で取付けてください。締め付けトルクは約98 $N \cdot cm$ (10 $kgf \cdot cm$ )としてください。





### 液晶テレビの壁金具への取付け

1、テレビ取付金具上部と下部の引掛け部を、壁金具(上)(下)の一番