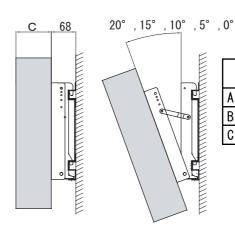

#### 3、テレビ取付金具の角度設定を行う

■テレビ取付金具は0°、5°、10°、15°、20°の角度設定が可能です。テレビ取付金具の角度設定は、テレビ取付金具に付属の角度調整金具を各角度に対応する穴に取付けることで行います。

#### ① 0°設定

出荷時の初期設定は0°設定状態です。0°設定状態でお使いの場合、角度調整金具は不要です。角度調整金具は5°~20°の角度設定でお使いになる場合に必要となりますので、角度調整金具と付属のM5×10セムスネジ2本は、大切に保管してください。

#### ② 5°~20°設定

最初に $0^\circ$  設定の穴から $M5 \times 10$  セムスネジをはずします。次に角度調整金具を使ってテレビ取付金具 1 と、テレビ取付金具 2 を  $M5 \times 10$  セムスネジ 2 本で固定します。

■お好みの角度に、テレビ取付金具1およびテレビ取付金具2の角度を設定してください。