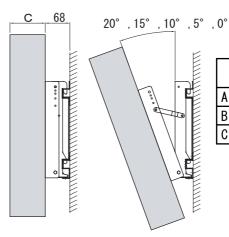

#### 3、テレビ取付金具の角度設定を行う

■テレビ取付金具は0°、5°、10°、15°、20°の角度設定が可能です。テレビ取付金具の角度設定は、テレビ取付金具に付属の角度調整金具を各角度に対応する穴に取付けることで行います。

#### ① 0°設定

出荷時の初期設定は0°設定状態です。0°設定状態でお使いの場合、角度調整金具は不要です。角度調整金具は5°~20°の角度設定でお使いになる場合に必要となりますので、角度調整金具と付属のM5×10セムスネジ2本は、大切に保管してください。

#### ② 5°~20°設定

最初に $0^\circ$  設定の穴から $M5 \times 10$  セムスネジをはずします。次に角度調整金具を使ってテレビ取付金具 1 と、テレビ取付金具 2 を  $M5 \times 10$  セムスネジ 2 本で固定します。

■お好みの角度に、テレビ取付金具1およびテレビ取付金具2の角度を設定してください。