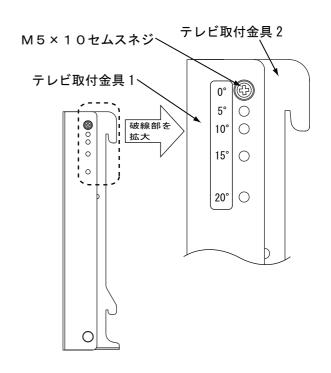

#### 3、テレビ取付金具の角度設定を行う

■テレビ取付金具は0°、5°、10°、15°、20°の角度設定が可能です。テレビ取付金具の角度設定は、テレビ取付金具に付属の角度調整金具を各角度に対応する穴に取付けることで行います。

#### ① 0°設定

出荷時の初期設定は0°設定状態です。0°設定状態でお使いの場合、角度調整金具は不要です。角度調整金具は5°~20°の角度設定でお使いになる場合に必要となりますので、角度調整金具と付属のM5×10セムスネジ2本は、大切に保管してください。

#### ② 5°~20°設定

最初に $0^\circ$  設定の穴から $M5 \times 10$  セムスネジをはずします。次に角度調整金具を使ってテレビ取付金具 1 と、テレビ取付金具 2 を  $M5 \times 10$  セムスネジ 2 本で固定します。

■お好みの角度に、テレビ取付金具1およびテレビ取付金具2の角度を設定してください。