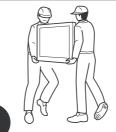

重量物が落下してけがの 原因になります。

■頭や顔、手足をぶつける場所に設置しないでください。

■指を挟まないように 注意してください。

■設置後のケーブル類の抜き差しは、テレビを壁に 取付けたままの状態では 行わないでください。

液晶テレビが落下してけがの 原因になります。

### 液晶テレビの壁金具への取付け

1、テレビ取付金具上部と下部の引掛け部を、壁金具(上)(下)の一番内側の切欠きに引掛けて 差し込んでください。

引掛け部が切欠きに完全に引っ掛かっ ていることを確認してください。

テレビは必ず2人以上で運んで ください。

2、テレビ取付金具と壁金具(下)を付属のM5×10セムスネジ2本で取付けてください。