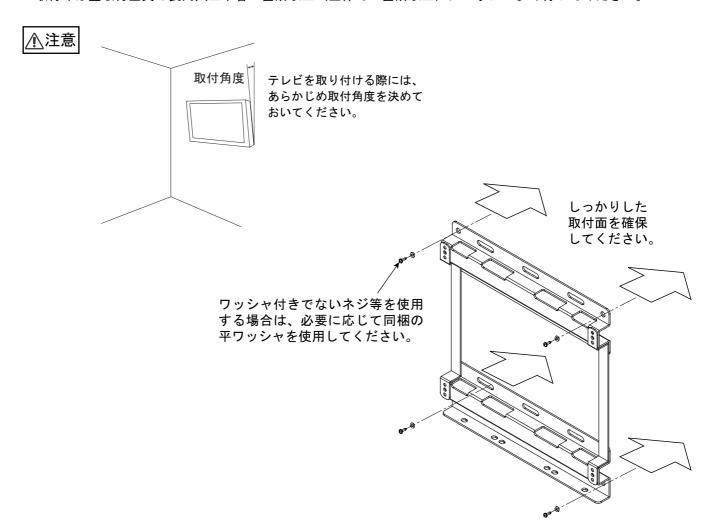

#### 4. テレビ取付金具を取付ける

テレビ取付金具(右)、(左)を付属の $M4 \times 12$  セムスネジ(4本)で取付けてください。締め付けトルクは約98 $N \cdot cm$ (10 $kgf \cdot cm$ )としてください。

### 液晶テレビの壁金具への取付け

1、テレビ取付金具上部と下部の引掛け部を、壁金具(上)(下)の一番内側の切欠きに引掛けて 差し込んでください。

引掛け部が切欠きに完全に引っ掛かっ ていることを確認してください。

テレビは必ず2人以上で運んで ください。

2、テレビ取付金具と壁金具(下)を付属のM5×10セムスネジ2本で取付けてください。

- ●壁が木造の場合の取付け荷重は必ず柱や間柱に持たせるようにし、強度が不足する場合は補強してください。 石膏ボードや薄い合板の壁面に直接取付けないでください。 ネジ等は壁構造や材質に最適な市販品をお求めください。
- ●壁がコンクリートの場合の取付け 液晶テレビの荷重に十分に耐える市販品のアンカー類をお求め ください。

〜必要に応じて同梱の平ワッシャーを 使用してください。