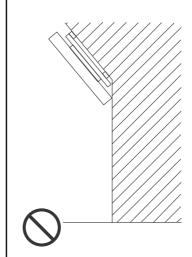

火災の原因になる ことがあります。

■壁掛けユニットは 垂直面以外の壁面 には取付けないで ください。

内部が高温になって 火災の原因となるこ とがあります。 また落下による傷害 の原因となることが あります。

■振動の多いところ や衝撃や大きな力 がかかるところに 取付けないでくだ さい。

落下や破損による傷害の原因になることがあります。

■直射日光や強い光 の当る場所に取付 けないでください。

> 明るすぎるところで のご使用は目を疲れ させます。