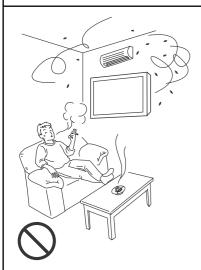

### ⚠ 注意

■温度や湿度の高いと ころや水のかかると ころに取付けないで ください。

> 火災や感電の原因 になることがあり ます。

■通風孔をふさがない でください。また周 囲に十分に距離をと り通風をさまたげな いようにしてくださ い。

> 内部が高温になって 火災の原因になるこ とがあります。

- ■エアーコンディ ショナーの吹出 し、吸込み口の そばに取付けな いでください。
- ■ほこりや油煙、 たばこの煙の多 い場所に取付け ないでください。