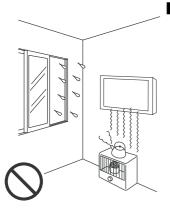

### ⚠ 注意

■温度や湿度の高いと ころや水のかかると ころに取付けないで ください。

> 火災や感電の原因 になることがあり ます。

■通風孔をふさがない でください。また周 囲に十分に距離をと り通風をさまたげな いようにしてくださ い。

> 内部が高温になって 火災の原因になるこ とがあります。

- ■エアーコンディ ショナーの吹出 し、吸込み口の そばに取付けな いでください。
- ■ほこりや油煙、 たばこの煙の多 い場所に取付け ないでください。