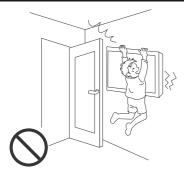

### ▲ 警告

■ボルトやネジ類は 所定の場所に確実 に締めつけてくだ さい。

液晶テレビが落下してけがの原因になります。

■テレビ取付金具の引掛けつめが壁金具の切欠きに確実に入っていることを確認してください。

液晶テレビが落下して けがの原因になります。

■部品を改造したり、 正規の使いかた以外 の使いかたをしない でください。

液晶テレビが落下してけがの原因になります。

■設置作業は必ず2 人以上で行ってく ださい。

重量物が落下してけがの 原因になります。

■頭や顔、手足をぶつける場所に設置しないでください。

■指を挟まないように 注意してください。

■設置後のケーブル類の抜き差しは、テレビを壁に 取付けたままの状態では 行わないでください。

液晶テレビが落下してけがの 原因になります。