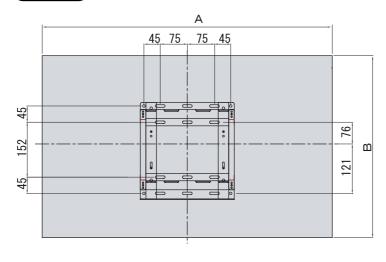

### 壁金具の壁面への取付け

- 1、各種の壁に対応する市販のアンカー類およびネジ等を4組以上用意してください。
- 2、本設置説明書の使用上のご注意の『設置場所について』をよくお読みのうえ、 液晶テレビの壁面への適切な設置場所を決めてください。
- 3、液晶テレビの外形および画面センターと壁金具の取付穴の位置関係は図のように設定されています。 図に従って壁面にアンカー処理、下穴処理等を必要に応じて行ってください。 液晶テレビの寸法は機種により多少異る場合があります。
- 壁面の強度やネジの保持強度が十分確保できるか確認してください。

**3 2型** L32-HP07(B)、L32-H07(B)、L32-HP05(B)、L32-H05(B)/(W)

|   | L32-HP07 (B)<br>L32-H07 (B) | L32-HP05 (B)<br>L32-H05 (B/V |
|---|-----------------------------|------------------------------|
| Α | 772                         | 812                          |
| В | 482                         | 509                          |
| С | 78                          | 96                           |

(26型) L26-HP07(B)、L26-H07(B)、L26-HP05(B)、L26-H05(B)/(W)

|   | L26-HP07 (B) | L26-HP05 (B)  |
|---|--------------|---------------|
|   | L26-H07(B)   | L26-H05 (B/W) |
| Α | 639          | 663           |
| В | 405          | 417           |
| С | 77           | 78. 5         |

**22型** L22-HP07(B)、L22-H07(B)、L22-HP05(B)、L22-H05(B)/(W)

|   | L22-HP07 (B)<br>L22-H07 (B) | L22-HP05 (B)<br>L22-H05 (B/W) |
|---|-----------------------------|-------------------------------|
| Α | 535                         | 551                           |
| В | 344                         | 353                           |
| С | 77                          | 78. 5                         |

#### (19型)L19-H07(B)、L19-H05(B)/(W)

- 4、壁取付金具を壁面にしっかりと取付けてください。
  - ・壁金具を固定するネジは、壁の構造に応じて適切な市販品をご使用ください。
  - ・取付けは壁取付金具の長円穴上下各2箇所以上(全体で4箇所以上)にバランスよく行ってください。