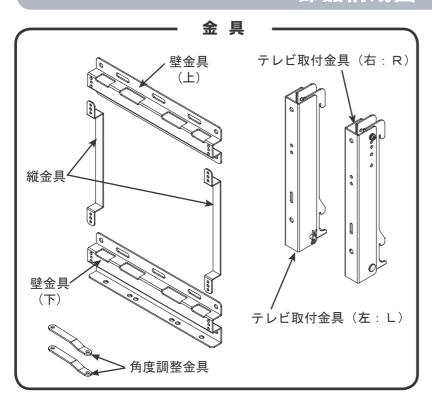

#### 部品構成図

#### 壁金具の組み立て

- ■壁金具(上)、(下)、縦金具をM4×12 セムスネジ4本で組み立ててください。
- ■壁金具(上)と(下)は切り欠きがある方が (上)です。

### 液晶テレビの壁金具への取付け

1、テレビ取付金具上部と下部の引掛け部を、壁金具(上)(下)の一番内側の切欠きに引掛けて 差し込んでください。

引掛け部が切欠きに完全に引っ掛かっ ていることを確認してください。

テレビは必ず2人以上で運んで ください。

2、テレビ取付金具と壁金具(下)を付属のM5×10セムスネジ2本で取付けてください。