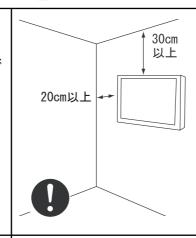

### ⚠ 注意

■温度や湿度の高いと ころや水のかかると ころに取付けないで ください。

> 火災や感電の原因 になることがあり ます。

■通風孔をふさがない でください。また周 囲に十分に距離をと り通風をさまたげな いようにしてくださ い。

> 内部が高温になって 火災の原因になるこ とがあります。

- ■エアーコンディ ショナーの吹出 し、吸込み口の そばに取付けな いでください。
- ■ほこりや油煙、 たばこの煙の多 い場所に取付け ないでください。