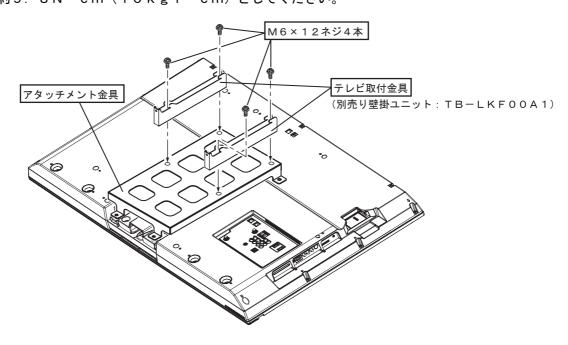

### 壁掛けユニットへの設置(つづき)

2、 (P4) にてテレビに取り付けたアタッチメント金具に、テレビ取付金具を本アタッチメント金具に付属の $M6 \times 12$ ネジ4本で取り付けてください。 締め付けトルクは約9.8 $N \cdot cm$ (10 $kgf \cdot cm$ ) としてください。

警告

取付けネジは本専用アタッチメント金具に付属のM6×12ネジを使用してください。他のネジを使用するとテレビの故障や落下によるけが、損害、火災、感電の原因になります。

# **全**警告

取付けネジは本アタッチメント金具に付属のM6×30ネジ、M5×40ネジを使用してください。他のネジを使用するとテレビの故障や落下によるけが、損害、火災、感電の原因になります。