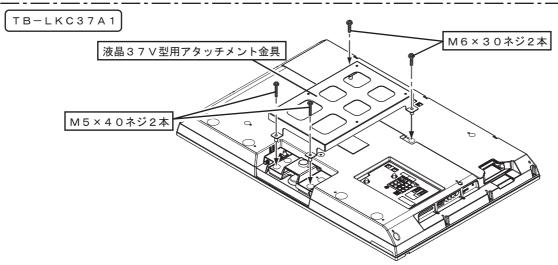

#### TB-LKC37A1専用部品

液晶37V型用 アタッチメント金具 : 1個

※本製品には液晶42V型用、液晶 32V型用アタッチメント金具は 同梱されておりません。

### 設置方法(つづき)

4、テレビに $M6 \times 30$ ネジ2本、 $M5 \times 40$ ネジ2本でアタッチメント金具を取り付けてください。締め付けトルクは約98N・cm(10kgf·cm)としてください。

# **全**警告

取付けネジは本アタッチメント金具に付属のM6×30ネジ、M5×40ネジを使用してください。他のネジを使用するとテレビの故障や落下によるけが、損害、火災、感電の原因になります。