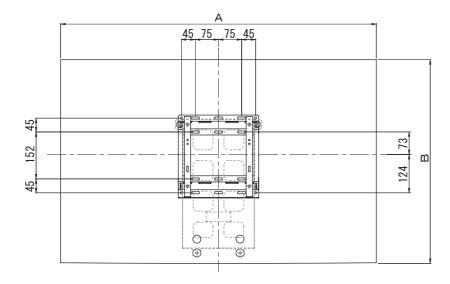

### 壁掛けユニットへの設置

↑ 注意 | ・本製品は別売りの専用壁掛けユニットTB-LKFOOA1とあわせてご使用ください。

1、 TB-LKF00A1の設置説明書に従って、壁金具の組み立て、設置を行ってください。 液晶テレビの外形及び画面センターと壁金具の取付穴の位置関係は図のように設定されています。

#### L37-ZP05, L37-XP05, L37-XP035, L37-XP03

|                       | Α   | В   | С  |
|-----------------------|-----|-----|----|
| L37-ZP05              | 916 | 601 | 89 |
| L37-XP05              | 914 | 601 | 87 |
| L37-XP035<br>L37-XP03 | 912 | 599 | 87 |