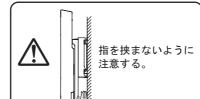

#### 設置するとき

ボルトやネジ類は 所定の場所に確実 に締め付ける。

部品を改造したり、 正規の使いかた以 外の使いかたをし ない。

テレビ取付金具の 引掛け部が壁金具 や角度調整金具に 確実に入っている ことを確認する。

太線の内容は「警告」、細線の 内容は「注意」を示します。

守らないとけがの 原因となります。

設置作業は必ず 2人以上で行う。

頭や顔、手足を ぶつける場所に は設置しない。