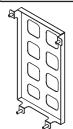

#### TB-LKC42A1専用部品

液晶42V型用 アタッチメント金具

: 1個

※本製品には液晶37V型用、液晶 32V型用アタッチメント金具は 同梱されておりません。

#### TB-LKC37A1専用部品

液晶37V型用 アタッチメント金具 : 1個

※本製品には液晶42V型用、液晶 32V型用アタッチメント金具は 同梱されておりません。

#### TB-LKC32A1専用部品

液晶32V型用 アタッチメント金具 : 1個

※本製品には液晶42V型用、液晶 37V型用アタッチメント金具は 同梱されておりません。