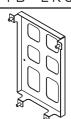

#### TB-LKC42A1専用部品

液晶42V型用 アタッチメント金具

: 1個

※本製品には液晶37V型用、液晶 32V型用アタッチメント金具は 同梱されておりません。

#### TB-LKC37A1専用部品

液晶37V型用 アタッチメント金具 : 1個

※本製品には液晶42V型用、液晶 32V型用アタッチメント金具は 同梱されておりません。

#### TB-LKC32A1専用部品

液晶32V型用 アタッチメント金具 : 1個

※本製品には液晶42V型用、液晶 37V型用アタッチメント金具は 同梱されておりません。