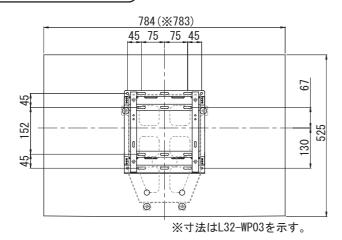

#### L32-XP05, L32-WP03

### 壁掛けユニットへの設置(つづき)

2、 (P4) にてテレビに取り付けたアタッチメント金具に、テレビ取付金具を本アタッチメント金具に付属の $M6 \times 12$ ネジ4本で取り付けてください。 締め付けトルクは約9.8 $N \cdot cm$ (10 $kgf \cdot cm$ ) としてください。

警告

取付けネジは本専用アタッチメント金具に付属のM6×12ネジを使用してください。他のネジを使用するとテレビの故障や落下によるけが、損害、火災、感電の原因になります。