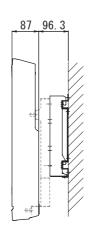

#### L32-XP05, L32-WP03

### 壁掛けユニットへの設置

↑ 注意 | ・本製品は別売りの専用壁掛けユニットTB-LKFOOA1とあわせてご使用ください。

1、 TB-LKF00A1の設置説明書に従って、壁金具の組み立て、設置を行ってください。 液晶テレビの外形及び画面センターと壁金具の取付穴の位置関係は図のように設定されています。