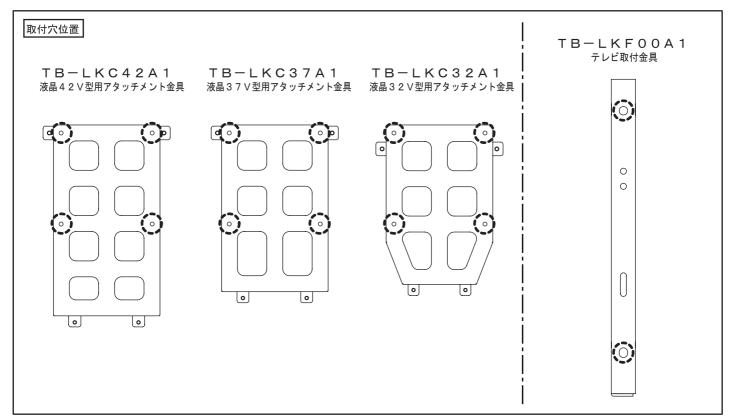

#### TB-LKC42A1専用部品

液晶42V型用 アタッチメント金具

: 1個

※本製品には液晶37V型用、液晶 32V型用アタッチメント金具は 同梱されておりません。

#### TB-LKC37A1専用部品

液晶37V型用 アタッチメント金具 : 1個

※本製品には液晶42V型用、液晶 32V型用アタッチメント金具は 同梱されておりません。

#### TB-LKC32A1専用部品

液晶32V型用 アタッチメント金具 : 1個

※本製品には液晶42V型用、液晶 37V型用アタッチメント金具は 同梱されておりません。