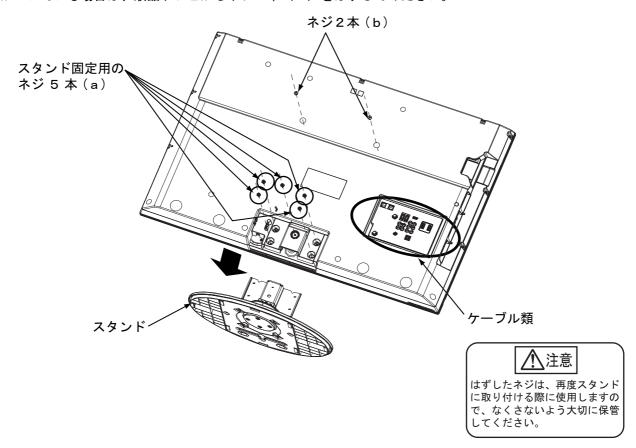

#### 設置方法

1、液晶テレビを傷つけないように、水平な場所に柔らかい布などを敷き、その上に液晶テレビの正面(画面側)を下に向けて置いてください。

- 2、液晶テレビにスタンドや、ケーブル類が付いている場合はそれらをはずしてください。
  - ・スタンドがついている場合は、スタンド固定用のネジ5本(a)をはずして、液晶テレビから スタンドをはずしてください。
  - ・ネジがついている場合は、液晶テレビからネジ2本(b)をはずしてください。