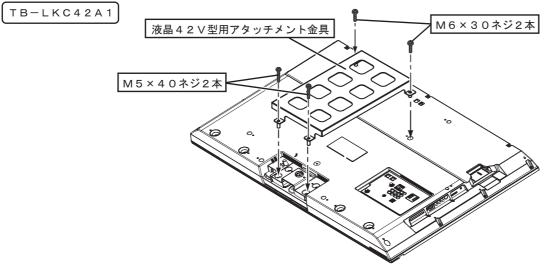

### 設置方法(つづき)

4、テレビに $M6 \times 30$ ネジ2本、 $M5 \times 40$ ネジ2本でアタッチメント金具を取り付けてください。締め付けトルクは約98N・cm(10kgf·cm)としてください。

# **全**警告

取付けネジは本アタッチメント金具に付属のM6×30ネジ、M5×40ネジを使用してください。他のネジを使用するとテレビの故障や落下によるけが、損害、火災、感電の原因になります。