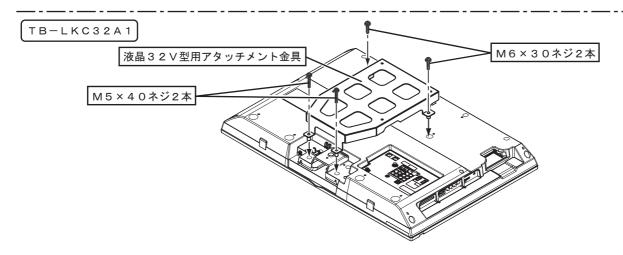

#### TB-LKC32A1専用部品

液晶32V型用 アタッチメント金具 : 1個

※本製品には液晶42V型用、液晶 37V型用アタッチメント金具は 同梱されておりません。

### 設置方法(つづき)

4、テレビに $M6 \times 30$ ネジ2本、 $M5 \times 40$ ネジ2本でアタッチメント金具を取り付けてください。締め付けトルクは約98N・cm(10kgf·cm)としてください。

# **全**警告

取付けネジは本アタッチメント金具に付属のM6×30ネジ、M5×40ネジを使用してください。他のネジを使用するとテレビの故障や落下によるけが、損害、火災、感電の原因になります。