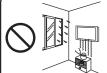

#### 設置場所について

壁掛けユニット、及び専用アタッチメ ント金具を設置する壁面は、液晶テレ ビと壁掛けユニット及び専用アタッチ メント金具の総合重量に十分耐え、ま た地震や想定される振動や外力に十分 耐える施工を行う。

温度や湿度の高い ところや水のかか るところに設置し ない。

太線の内容は「警告」、細線の 内容は「注意」を示します。

守らないと火災、けがの 原因となります。

振動の多いところや 衝撃や大きな力がか かるところに設置し ない。