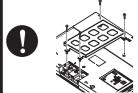

### 設置方法(つづき)

4、テレビに $M6 \times 30$ ネジ2本、 $M5 \times 40$ ネジ2本でアタッチメント金具を取り付けてください。締め付けトルクは約98N・cm(10kgf·cm)としてください。

# **全**警告

取付けネジは本アタッチメント金具に付属のM6×30ネジ、M5×40ネジを使用してください。他のネジを使用するとテレビの故障や落下によるけが、損害、火災、感電の原因になります。