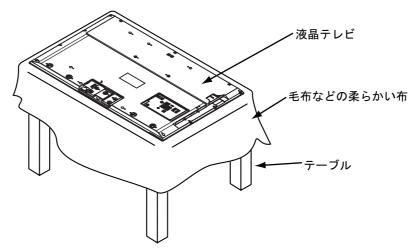

#### 設置方法

1、液晶テレビを傷つけないように、水平な場所に柔らかい布などを敷き、その上に液晶テレビの正面(画面側)を下に向けて置いてください。

- 2、液晶テレビにスタンドや、ケーブル類が付いている場合はそれらをはずしてください。
  - ・スタンドがついている場合は、スタンド固定用のネジ5本(a)をはずして、液晶テレビから スタンドをはずしてください。
  - ・ネジがついている場合は、液晶テレビからネジ2本(b)をはずしてください。