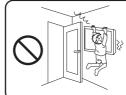

#### 設置するとき

ボルトやネジ類は 所定の場所に確実 に締め付ける。

部品を改造したり、 正規の使いかた以 外の使いかたをし ない。

テレビ取付金具の 引掛け部が壁金具 や角度調整金具に 確実に入っている ことを確認する。

太線の内容は「警告」、細線の 内容は「注意」を示します。

守らないとけがの 原因となります。

設置作業は必ず 2人以上で行う。

頭や顔、手足を ぶつける場所に は設置しない。

設置後のケーブル 類の抜き差しは、 テレビを壁や天井 に取付けたままの 状態では行わない。