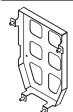

#### TB-LKC42A1専用部品

液晶42V型用 アタッチメント金具

: 1個

※本製品には液晶37V型用、液晶 32V型用アタッチメント金具は 同梱されておりません。

#### TB-LKC37A1専用部品

液晶37V型用 アタッチメント金具 : 1個

※本製品には液晶42V型用、液晶 32V型用アタッチメント金具は 同梱されておりません。

#### TB-LKC32A1専用部品

液晶32V型用 アタッチメント金具 : 1個

※本製品には液晶42V型用、液晶 37V型用アタッチメント金具は 同梱されておりません。