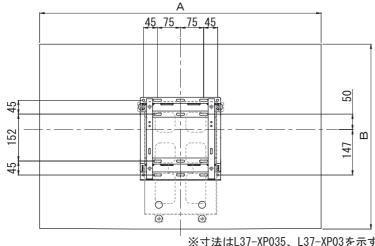

#### L37-ZP05, L37-XP05, L37-XP035, L37-XP03

|                       | Α   | В   | С  |
|-----------------------|-----|-----|----|
| L37-ZP05              | 916 | 601 | 89 |
| L37-XP05              | 914 | 601 | 87 |
| L37-XP035<br>L37-XP03 | 912 | 599 | 87 |

### 壁掛けユニットへの設置(つづき)

2、 (P4) にてテレビに取り付けたアタッチメント金具に、テレビ取付金具を本アタッチメント金具に付属の $M6 \times 12$ ネジ4本で取り付けてください。 締め付けトルクは約9.8 $N \cdot cm$ (10 $kgf \cdot cm$ ) としてください。

警告

取付けネジは本専用アタッチメント金具に付属のM6×12ネジを使用してください。他のネジを使用するとテレビの故障や落下によるけが、損害、火災、感電の原因になります。