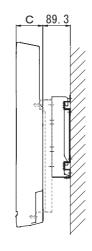

#### L37-ZP05, L37-XP05, L37-XP035, L37-XP03

|                       | Α   | В   | С  |
|-----------------------|-----|-----|----|
| L37-ZP05              | 916 | 601 | 89 |
| L37-XP05              | 914 | 601 | 87 |
| L37-XP035<br>L37-XP03 | 912 | 599 | 87 |

### 壁掛けユニットへの設置

↑ 注意 | ・本製品は別売りの専用壁掛けユニットTB-LKFOOA1とあわせてご使用ください。

1、 TB-LKF00A1の設置説明書に従って、壁金具の組み立て、設置を行ってください。 液晶テレビの外形及び画面センターと壁金具の取付穴の位置関係は図のように設定されています。