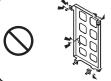

#### 設置するとき

ボルトやネジ類は 所定の場所に確実 に締め付ける。

部品を改造したり、 正規の使いかた以 外の使いかたをし ない。

テレビ取付金具の 引掛け部が壁金具 や角度調整金具に 確実に入っている ことを確認する。

太線の内容は「警告」、細線の 内容は「注意」を示します。

守らないとけがの 原因となります。

設置作業は必ず 2人以上で行う。

頭や顔、手足を ぶつける場所に は設置しない。