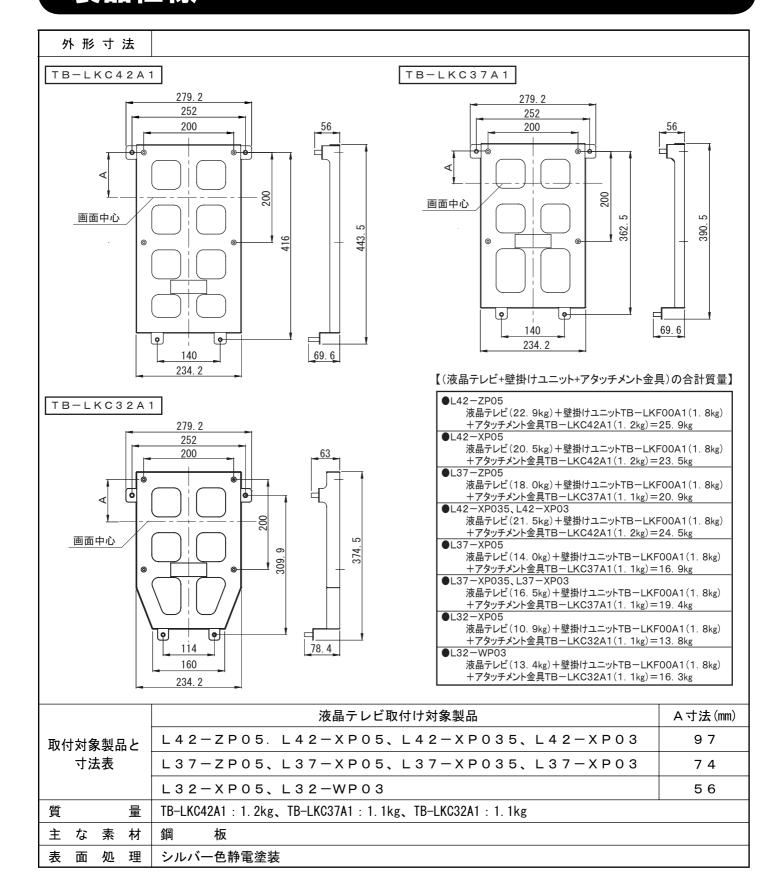

### 壁掛けユニットへの設置

↑ 注意 | ・本製品は別売りの専用壁掛けユニットTB-LKFOOA1とあわせてご使用ください。

1、 TB-LKF00A1の設置説明書に従って、壁金具の組み立て、設置を行ってください。 液晶テレビの外形及び画面センターと壁金具の取付穴の位置関係は図のように設定されています。

#### (L42-ZP05、L42-XP05、L42-XP035、L42-XP03)

|           | Α    | В   | С  |
|-----------|------|-----|----|
| L42-ZP05  | 1027 | 663 | 89 |
| L42-XP05  | 1025 | 661 | 87 |
| L42-XP035 | 1004 | 661 | 87 |
| L42-XP03  | 1024 | 001 | 07 |

#### L37-ZP05, L37-XP05, L37-XP035, L37-XP03

|                       | Α   | В   | С  |
|-----------------------|-----|-----|----|
| L37-ZP05              | 916 | 601 | 89 |
| L37-XP05              | 914 | 601 | 87 |
| L37-XP035<br>L37-XP03 | 912 | 599 | 87 |

#### L32-XP05, L32-WP03