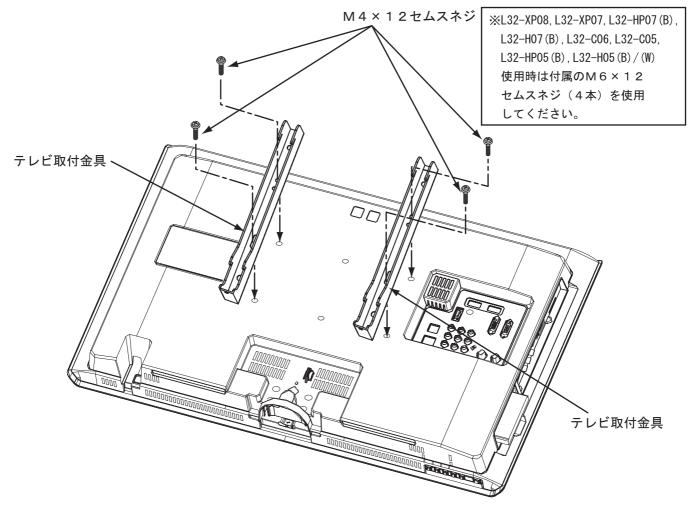

#### 4. テレビ取付金具を取付ける

テレビ取付金具を付属のM4×12セムスネジ(4本)で取付けてください。 締め付けトルクは約98N・cm(10kgf・cm)としてください。