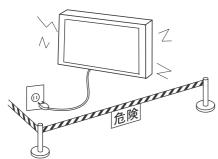

## 警告

電源プラグを コンセントか ら抜く 販売店へ 連絡を

- ■異常が発生したら液晶テレビの電源プラグを抜き、 人が近寄れないよう処置してください。
  - 万一、・液晶テレビのガタや振動が激しい、
    - 取付けネジや部品のゆるみやはずれがある、

などの異常状態でご使用になると、傷害の原因になります。 異常が発生したらすぐに、

- ①液晶テレビの電源スイッチを OFF にしてください。
- ②電源プラグをコンセントから抜いてください。
- ③人が近寄れないようロープを張るなどの処置をしてください。
- ④販売店に連絡してください。

工事業者以外 取扱い禁止 ■壁掛けユニットの設置や取付けの移動を行う際は、 必ず販売店に依頼してください。

誤った設置や調整は液晶テレビが落下してけがの原因になります。