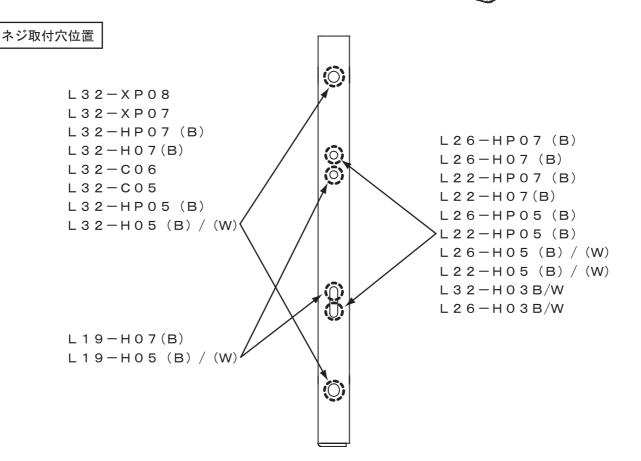

### 壁金具の壁面への取付け

- 1、各種の壁に対応する市販のアンカー類およびネジ等を4組以上用意してください。
- 2、本設置説明書の使用上のご注意の『設置場所について』をよくお読みのうえ、 液晶テレビの壁面への適切な設置場所を決めてください。
- 3、液晶テレビの外形および画面センターと壁金具の取付穴の位置関係は図のように設定されています。 図に従って壁面にアンカー処理、下穴処理等を必要に応じて行ってください。 液晶テレビの寸法は機種により多少異る場合があります。
- 壁面の強度やネジの保持強度が十分確保できるか確認してください。

(3 2型) L32-XP08, L32-XP07, L32-HP07(B), L32-H07(B), L32-HP05(B), L32-H05(B)/(W), L32-H03B/W

**2 6型** L26-HP07 (B) , L26-H07 (B) , L26-HP05 (B) , L26-H05 (B) / (W) , L26-H03B/W

**22型**) L22-HP07(B), L22-H07(B), L22-HP05(B), L22-H05(B)/(W)

### 19型)L19-H07(B)、L19-H05(B)/(W)

- 4、壁取付金具を壁面にしっかりと取付けてください。
  - ・壁金具を固定するネジは、壁の構造に応じて適切な市販品をご使用ください。
  - ・取付けは壁取付金具の長円穴上下各2箇所以上(全体で4箇所以上)にバランスよく行ってください。