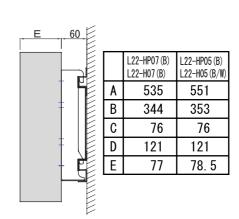

(3 2型) L32-XP08, L32-XP07, L32-HP07(B), L32-H07(B), L32-HP05(B), L32-H05(B)/(W), L32-H03B/W

**2 6型** L26-HP07 (B) , L26-H07 (B) , L26-HP05 (B) , L26-H05 (B) / (W) , L26-H03B/W

**22型**) L22-HP07(B), L22-H07(B), L22-HP05(B), L22-H05(B)/(W)

### 19型)L19-H07(B)、L19-H05(B)/(W)

- 4、壁取付金具を壁面にしっかりと取付けてください。
  - ・壁金具を固定するネジは、壁の構造に応じて適切な市販品をご使用ください。
  - ・取付けは壁取付金具の長円穴上下各2箇所以上(全体で4箇所以上)にバランスよく行ってください。