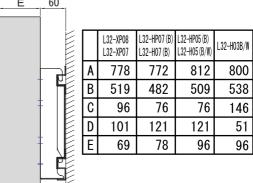

### 壁金具の壁面への取付け

- 1、各種の壁に対応する市販のアンカー類およびネジ等を4組以上用意してください。
- 2、本設置説明書の使用上のご注意の『設置場所について』をよくお読みのうえ、 液晶テレビの壁面への適切な設置場所を決めてください。
- 3、液晶テレビの外形および画面センターと壁金具の取付穴の位置関係は図のように設定されています。 図に従って壁面にアンカー処理、下穴処理等を必要に応じて行ってください。 液晶テレビの寸法は機種により多少異る場合があります。
- 壁面の強度やネジの保持強度が十分確保できるか確認してください。

(3 2型) L32-XP08, L32-XP07, L32-HP07(B), L32-H07(B), L32-HP05(B), L32-H05(B)/(W), L32-H03B/W

**2 6型** L26-HP07 (B) , L26-H07 (B) , L26-HP05 (B) , L26-H05 (B) / (W) , L26-H03B/W

**22型**) L22-HP07(B), L22-H07(B), L22-HP05(B), L22-H05(B)/(W)