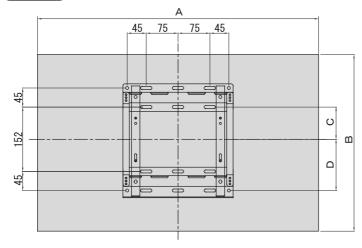

### 壁金具の壁面への取付け

- 1、各種の壁に対応する市販のアンカー類およびネジ等を4組以上用意してください。
- 2、本設置説明書の使用上のご注意の『設置場所について』をよくお読みのうえ、 液晶テレビの壁面への適切な設置場所を決めてください。
- 3、液晶テレビの外形および画面センターと壁金具の取付穴の位置関係は図のように設定されています。 図に従って壁面にアンカー処理、下穴処理等を必要に応じて行ってください。 液晶テレビの寸法は機種により多少異る場合があります。
- 壁面の強度やネジの保持強度が十分確保できるか確認してください。

(3 2型) L32-XP08, L32-XP07, L32-HP07(B), L32-H07(B), L32-HP05(B), L32-H05(B)/(W), L32-H03B/W

**2 6型** L26-HP07 (B) , L26-H07 (B) , L26-HP05 (B) , L26-H05 (B) / (W) , L26-H03B/W

**22型**) L22-HP07(B), L22-H07(B), L22-HP05(B), L22-H05(B)/(W)