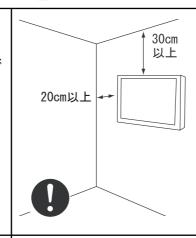

### 壁金具の壁面への取付け

- 1、各種の壁に対応する市販のアンカー類およびネジ等を4組以上用意してください。
- 2、本設置説明書の使用上のご注意の『設置場所について』をよくお読みのうえ、 液晶テレビの壁面への適切な設置場所を決めてください。
- 3、液晶テレビの外形および画面センターと壁金具の取付穴の位置関係は図のように設定されています。 図に従って壁面にアンカー処理、下穴処理等を必要に応じて行ってください。 液晶テレビの寸法は機種により多少異る場合があります。
- 壁面の強度やネジの保持強度が十分確保できるか確認してください。