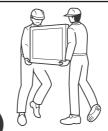

## ▲ 警告

■ボルトやネジ類は 所定の場所に確実 に締めつけてくだ さい。

液晶テレビが落下してけがの原因になります。

■テレビ取付金具の引掛けつめが壁金具の切欠きに確実に入っていることを確認してください。

液晶テレビが落下して けがの原因になります。

■部品を改造したり、 正規の使いかた以外 の使いかたをしない でください。

液晶テレビが落下してけがの原因になります。

■設置作業は必ず2 人以上で行ってく ださい。

重量物が落下してけがの 原因になります。

■頭や顔、手足をぶつ ける場所に設置しないでください。

■指を挟まないように 注意してください。

■設置後のケーブル類の抜き差しは、テレビを壁に 取付けたままの状態では 行わないでください。

液晶テレビが落下してけがの 原因になります。