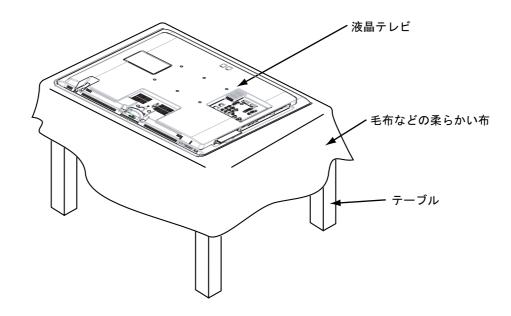

## テレビ取付金具を液晶テレビに取付ける

※本文中のイラストは主にL26-HP05にて説明しています。

- 1、液晶テレビを水平な場所に置きます。
  - ・テレビのパネルを傷つけないように、水平な場所に柔らかい布などを敷き、その上に液晶テレビの正面 (画面側)を下に向けて置いてください。

- 2、液晶テレビにスタンドや、ケーブル類が付いている場合はそれらをはずしてください。
  - ・スタンドがついている場合は、スタンド固定用のネジ4本をはずして、液晶テレビから スタンドをはずしてください。