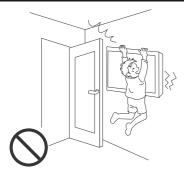

重量物が落下してけがの 原因になります。

■頭や顔、手足をぶつ ける場所に設置しないでください。

■指を挟まないように 注意してください。

■設置後のケーブル類の抜き差しは、テレビを壁に 取付けたままの状態では 行わないでください。

液晶テレビが落下してけがの 原因になります。