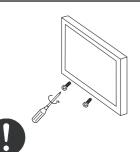

## ▲ 警告

■ボルトやネジ類は 所定の場所に確実 に締めつけてくだ さい。

液晶テレビが落下してけがの原因になります。

■テレビ取付金具の引掛けつめが壁金具の切欠きに確実に入っていることを確認してください。

液晶テレビが落下して けがの原因になります。

■部品を改造したり、 正規の使いかた以外 の使いかたをしない でください。

液晶テレビが落下してけがの原因になります。

■設置作業は必ず2 人以上で行ってく ださい。