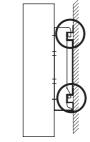

## 液晶テレビの壁金具への取付け

1、テレビ取付金具上部と下部の引掛け部を、壁金具(上)(下)の一番内側の切欠きに引掛けて 差し込んでください。

引掛け部が切欠きに完全に引っ掛かっ ていることを確認してください。

テレビは必ず2人以上で運んで ください。

2、テレビ取付金具と壁金具(下)を付属のM5×10セムスネジ2本で取付けてください。