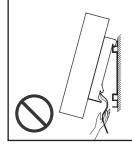

重量物が落下してけがの 原因になります。

■頭や顔、手足をぶつ ける場所に設置しないでください。

■指を挟まないように 注意してください。

■設置後のケーブル類の抜き差しは、テレビを壁に 取付けたままの状態では 行わないでください。

液晶テレビが落下してけがの 原因になります。