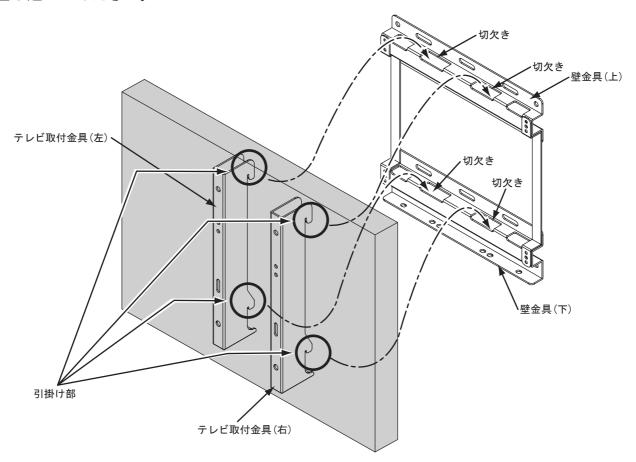

## 液晶テレビの壁金具への取付け

1、テレビ取付金具上部と下部の引掛け部を、壁金具(上)(下)の一番内側の切欠きに引掛けて 差し込んでください。

引掛け部が切欠きに完全に引っ掛かっ ていることを確認してください。

テレビは必ず2人以上で運んで ください。

2、テレビ取付金具と壁金具(下)を付属のM5×10セムスネジ2本で取付けてください。