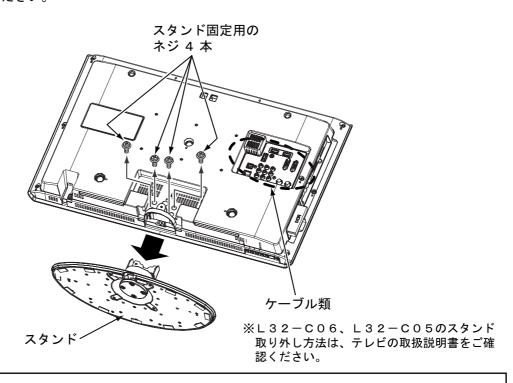

## テレビ取付金具を液晶テレビに取付ける

※本文中のイラストは主にL26-HP05にて説明しています。

- 1、液晶テレビを水平な場所に置きます。
  - ・テレビのパネルを傷つけないように、水平な場所に柔らかい布などを敷き、その上に液晶テレビの正面 (画面側)を下に向けて置いてください。

- 2、液晶テレビにスタンドや、ケーブル類が付いている場合はそれらをはずしてください。
  - ・スタンドがついている場合は、スタンド固定用のネジ4本をはずして、液晶テレビから スタンドをはずしてください。

### お願い

はずしたスタンド固定ネジは、スタンドをお使いになる際に必要になりますのでスタンドと共に大事に 保管してください。