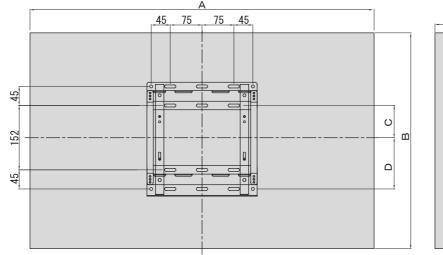

### 壁金具の壁面への取付け

- 1、各種の壁に対応する市販のアンカー類およびネジ等を4組以上用意してください。
- 2、本設置説明書の使用上のご注意の『設置場所について』をよくお読みのうえ、 液晶テレビの壁面への適切な設置場所を決めてください。
- 3、液晶テレビの外形および画面センターと壁金具の取付穴の位置関係は図のように設定されています。 図に従って壁面にアンカー処理、下穴処理等を必要に応じて行ってください。 液晶テレビの寸法は機種により多少異る場合があります。
- 壁面の強度やネジの保持強度が十分確保できるか確認してください。

### 19型)L19-H07(B)、L19-H05(B)/(W)

- 4、壁取付金具を壁面にしっかりと取付けてください。
  - ・壁金具を固定するネジは、壁の構造に応じて適切な市販品をご使用ください。
  - ・取付けは壁取付金具の長円穴上下各2箇所以上(全体で4箇所以上)にバランスよく行ってください。