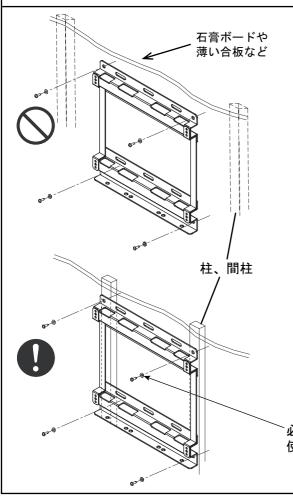

## ⚠警告

■壁掛けユニットを設置する壁面は、液晶テレビと 壁掛けユニット等の総合荷重に長期間十分耐え、 また、地震や想定される震動や外力に十分耐える 施工を行ってください。

誤った取付けを行った場合、液晶テレビが落下して 傷害や故障の原因になります。

- ●壁が木造の場合の取付け荷重は必ず柱や間柱に持たせるようにし、強度が不足する場合は補強してください。 石膏ボードや薄い合板の壁面に直接取付けないでください。 ネジ等は壁構造や材質に最適な市販品をお求めください。
- ●壁がコンクリートの場合の取付け 液晶テレビの荷重に十分に耐える市販品のアンカー類をお求め ください。