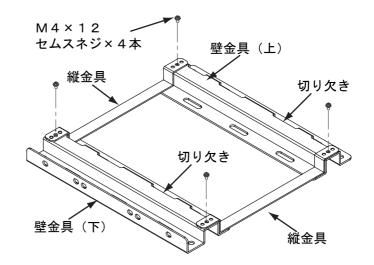

## 部品構成図

## 壁金具の組み立て

- ■壁金具(上)、(下)、縦金具をM4×12 セムスネジ4本で組み立ててください。
- ■壁金具(上)と(下)は切り欠きがある方が (上)です。