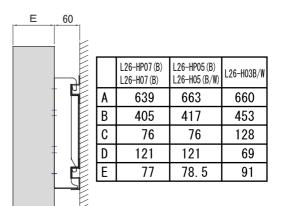

### 壁金具の壁面への取付け

- 1、各種の壁に対応する市販のアンカー類およびネジ等を4組以上用意してください。
- 2、本設置説明書の使用上のご注意の『設置場所について』をよくお読みのうえ、 液晶テレビの壁面への適切な設置場所を決めてください。
- 3、液晶テレビの外形および画面センターと壁金具の取付穴の位置関係は図のように設定されています。 図に従って壁面にアンカー処理、下穴処理等を必要に応じて行ってください。 液晶テレビの寸法は機種により多少異る場合があります。
- 壁面の強度やネジの保持強度が十分確保できるか確認してください。

### 19型)L19-H07(B)、L19-H05(B)/(W)

- 4、壁取付金具を壁面にしっかりと取付けてください。
  - ・壁金具を固定するネジは、壁の構造に応じて適切な市販品をご使用ください。
  - ・取付けは壁取付金具の長円穴上下各2箇所以上(全体で4箇所以上)にバランスよく行ってください。