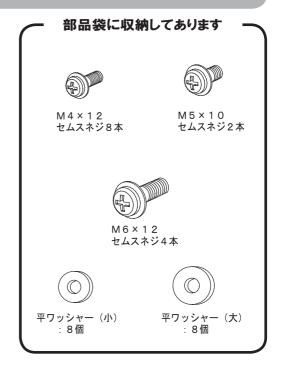

必要に応じて同梱の平ワッシャーを 使用してください。

## 壁金具の組み立て

- ■壁金具(上)、(下)、縦金具をM4×12 セムスネジ4本で組み立ててください。
- ■壁金具(上)と(下)は切り欠きがある方が (上)です。

#### 4. テレビ取付金具を取付ける

テレビ取付金具を付属のM4×12セムスネジ(4本)で取付けてください。 締め付けトルクは約98N・cm(10kgf・cm)としてください。

## 液晶テレビの壁金具への取付け

1、テレビ取付金具上部と下部の引掛け部を、壁金具(上)(下)の一番内側の切欠きに引掛けて 差し込んでください。

引掛け部が切欠きに完全に引っ掛かっ ていることを確認してください。

テレビは必ず2人以上で運んで ください。

2、テレビ取付金具と壁金具(下)を付属のM5×10セムスネジ2本で取付けてください。