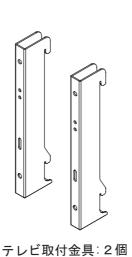

## 部品構成図

## テレビ取付金具を液晶テレビに取付ける

※本文中のイラストは主にL26-HP05にて説明しています。

- 1、液晶テレビを水平な場所に置きます。
  - ・テレビのパネルを傷つけないように、水平な場所に柔らかい布などを敷き、その上に液晶テレビの正面 (画面側)を下に向けて置いてください。

- 2、液晶テレビにスタンドや、ケーブル類が付いている場合はそれらをはずしてください。
  - ・スタンドがついている場合は、スタンド固定用のネジ4本をはずして、液晶テレビから スタンドをはずしてください。

#### 4. テレビ取付金具を取付ける

テレビ取付金具を付属のM4×12セムスネジ(4本)で取付けてください。 締め付けトルクは約98N・cm(10kgf・cm)としてください。