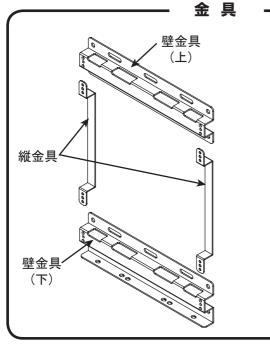

## 部品構成図

## 壁金具の組み立て

- ■壁金具(上)、(下)、縦金具をM4×12 セムスネジ4本で組み立ててください。
- ■壁金具(上)と(下)は切り欠きがある方が (上)です。

### 壁金具の壁面への取付け

- 1、各種の壁に対応する市販のアンカー類およびネジ等を4組以上用意してください。
- 2、本設置説明書の使用上のご注意の『設置場所について』をよくお読みのうえ、 液晶テレビの壁面への適切な設置場所を決めてください。
- 3、液晶テレビの外形および画面センターと壁金具の取付穴の位置関係は図のように設定されています。 図に従って壁面にアンカー処理、下穴処理等を必要に応じて行ってください。 液晶テレビの寸法は機種により多少異る場合があります。
- 壁面の強度やネジの保持強度が十分確保できるか確認してください。

### 19型)L19-H07(B)、L19-H05(B)/(W)

- 4、壁取付金具を壁面にしっかりと取付けてください。
  - ・壁金具を固定するネジは、壁の構造に応じて適切な市販品をご使用ください。
  - ・取付けは壁取付金具の長円穴上下各2箇所以上(全体で4箇所以上)にバランスよく行ってください。

## 液晶テレビの壁金具への取付け

1、テレビ取付金具上部と下部の引掛け部を、壁金具(上)(下)の一番内側の切欠きに引掛けて 差し込んでください。

引掛け部が切欠きに完全に引っ掛かっ ていることを確認してください。

テレビは必ず2人以上で運んで ください。

2、テレビ取付金具と壁金具(下)を付属のM5×10セムスネジ2本で取付けてください。