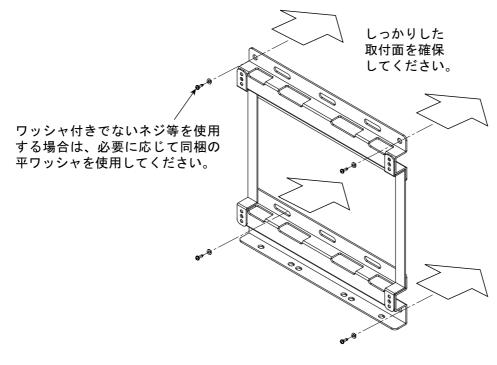

## 壁金具の組み立て

- ■壁金具(上)、(下)、縦金具をM4×12 セムスネジ4本で組み立ててください。
- ■壁金具(上)と(下)は切り欠きがある方が (上)です。

必要に応じて同梱の平ワッシャーを 使用してください。