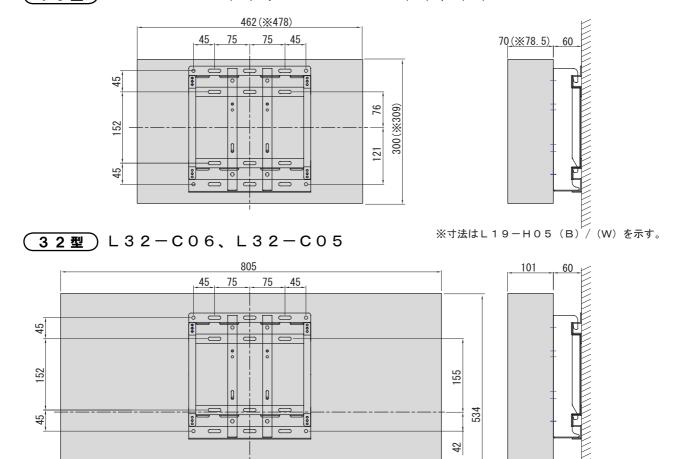

(3 2型) L32-XP08, L32-XP07, L32-HP07(B), L32-H07(B), L32-HP05(B), L32-H05(B)/(W), L32-H03B/W

**2 6型** L26-HP07 (B) , L26-H07 (B) , L26-HP05 (B) , L26-H05 (B) / (W) , L26-H03B/W

**22型**) L22-HP07(B), L22-H07(B), L22-HP05(B), L22-H05(B)/(W)

### 19型)L19-H07(B)、L19-H05(B)/(W)

- 4、壁取付金具を壁面にしっかりと取付けてください。
  - ・壁金具を固定するネジは、壁の構造に応じて適切な市販品をご使用ください。
  - ・取付けは壁取付金具の長円穴上下各2箇所以上(全体で4箇所以上)にバランスよく行ってください。