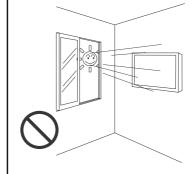

## ⚠ 注意

■温度や湿度の高いと ころや水のかかると ころに取付けないで ください。

> 火災や感電の原因 になることがあり ます。

■通風孔をふさがない でください。また周 囲に十分に距離をと り通風をさまたげな いようにしてくださ い。

> 内部が高温になって 火災の原因になるこ とがあります。

- ■エアーコンディ ショナーの吹出 し、吸込み口の そばに取付けな いでください。
- ■ほこりや油煙、 たばこの煙の多 い場所に取付け ないでください。