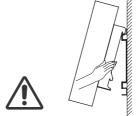

重量物が落下してけがの 原因になります。

■頭や顔、手足をぶつ ける場所に設置しないでください。

■指を挟まないように 注意してください。

■設置後のケーブル類の抜き差しは、テレビを壁に 取付けたままの状態では 行わないでください。

液晶テレビが落下してけがの 原因になります。