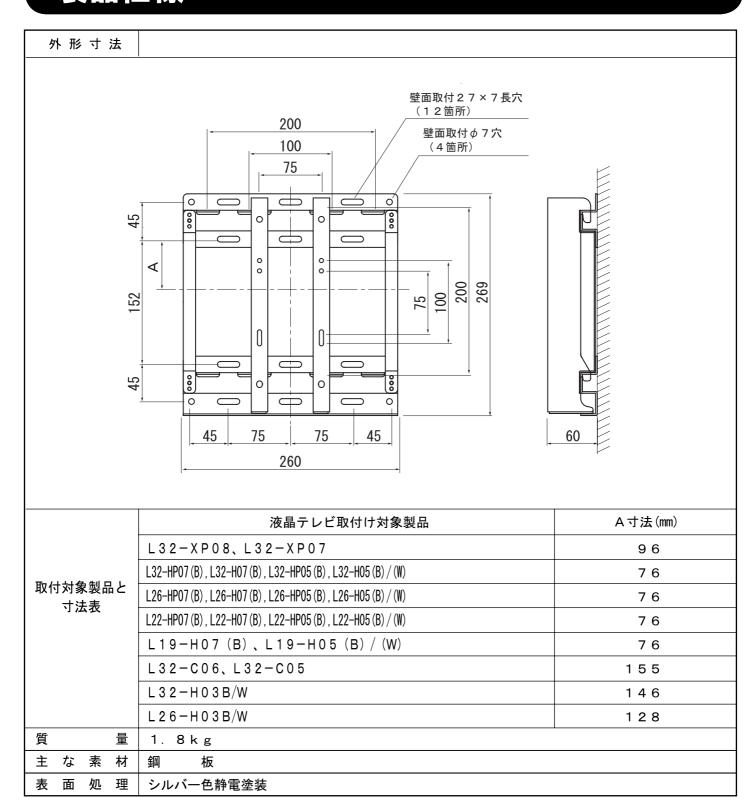

### 壁金具の壁面への取付け

- 1、各種の壁に対応する市販のアンカー類およびネジ等を4組以上用意してください。
- 2、本設置説明書の使用上のご注意の『設置場所について』をよくお読みのうえ、 液晶テレビの壁面への適切な設置場所を決めてください。
- 3、液晶テレビの外形および画面センターと壁金具の取付穴の位置関係は図のように設定されています。 図に従って壁面にアンカー処理、下穴処理等を必要に応じて行ってください。 液晶テレビの寸法は機種により多少異る場合があります。
- 壁面の強度やネジの保持強度が十分確保できるか確認してください。

(3 2型) L32-XP08, L32-XP07, L32-HP07(B), L32-H07(B), L32-HP05(B), L32-H05(B)/(W), L32-H03B/W

**2 6型** L26-HP07 (B) , L26-H07 (B) , L26-HP05 (B) , L26-H05 (B) / (W) , L26-H03B/W

**22型**) L22-HP07(B), L22-H07(B), L22-HP05(B), L22-H05(B)/(W)

### 19型)L19-H07(B)、L19-H05(B)/(W)

- 4、壁取付金具を壁面にしっかりと取付けてください。
  - ・壁金具を固定するネジは、壁の構造に応じて適切な市販品をご使用ください。
  - ・取付けは壁取付金具の長円穴上下各2箇所以上(全体で4箇所以上)にバランスよく行ってください。