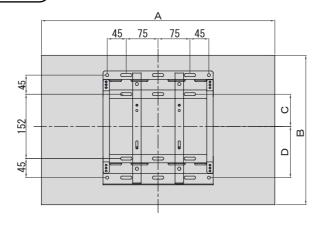

### 壁金具の壁面への取付け

- 1、各種の壁に対応する市販のアンカー類およびネジ等を4組以上用意してください。
- 2、本設置説明書の使用上のご注意の『設置場所について』をよくお読みのうえ、 液晶テレビの壁面への適切な設置場所を決めてください。
- 3、液晶テレビの外形および画面センターと壁金具の取付穴の位置関係は図のように設定されています。 図に従って壁面にアンカー処理、下穴処理等を必要に応じて行ってください。 液晶テレビの寸法は機種により多少異る場合があります。
- 壁面の強度やネジの保持強度が十分確保できるか確認してください。

### 19型)L19-H07(B)、L19-H05(B)/(W)

- 4、壁取付金具を壁面にしっかりと取付けてください。
  - ・壁金具を固定するネジは、壁の構造に応じて適切な市販品をご使用ください。
  - ・取付けは壁取付金具の長円穴上下各2箇所以上(全体で4箇所以上)にバランスよく行ってください。