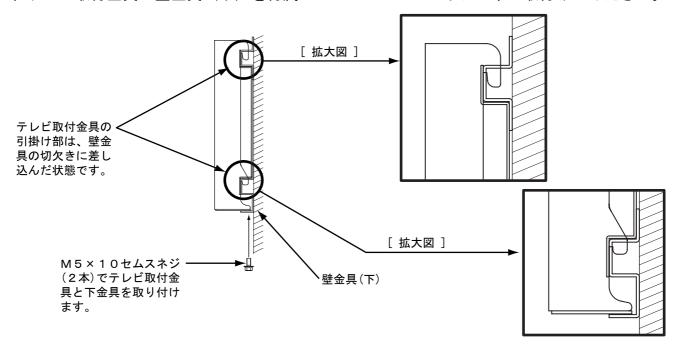

## 液晶テレビの壁金具への取付け

1、テレビ取付金具上部と下部の引掛け部を、壁金具(上)(下)の一番内側の切欠きに引掛けて 差し込んでください。

引掛け部が切欠きに完全に引っ掛かっ ていることを確認してください。

テレビは必ず2人以上で運んで ください。

2、テレビ取付金具と壁金具(下)を付属のM5×10セムスネジ2本で取付けてください。