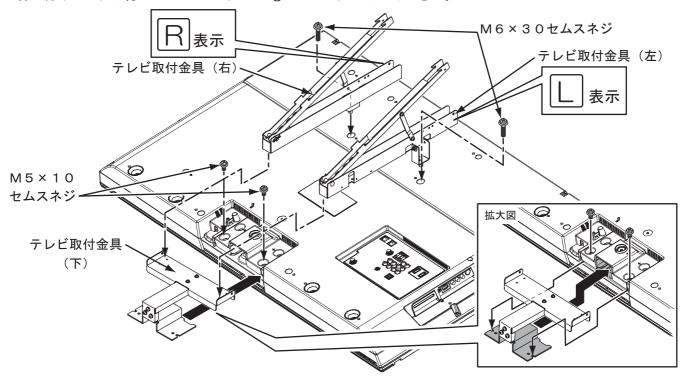

#### 4. テレビ取付金具を取付ける

- ①、テレビ取付金具(右)、(左)を付属の $M6 \times 30$  セムスネジ(2本)で取付けてください。締め付けトルクは約98 $N \cdot cm$ (10 $kgf \cdot cm$ )としてください。
- ②、テレビ取付金具(下)をテレビのスタンド穴に差し込み、付属のM5×10セムスネジ(2本)で取付けてください。

締め付けトルクは約98N・cm(10kgf·cm)としてください。

③、テレビ取付金具(右)、(左)とテレビ取付金具(下)を付属のM4×8セムスネジ(6本)で取付けてください。