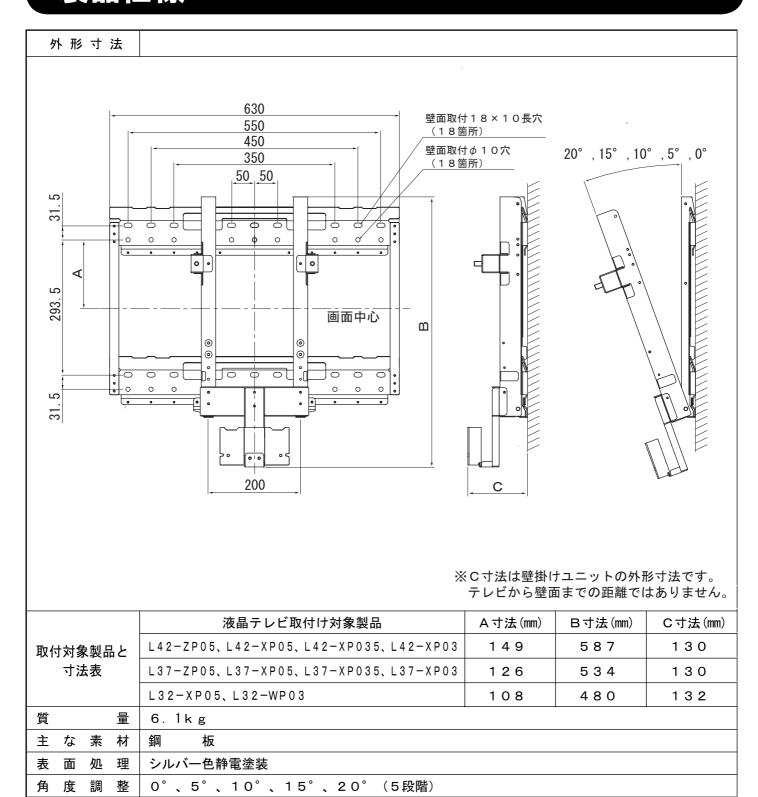

## 壁金具の壁面への取付け

- 1、各種の壁に対応する市販のアンカー類およびネジ等を4組以上用意してください。
- 2、本設置説明書の使用上のご注意の『設置場所について』をよくお読みのうえ、 液晶テレビの壁面への適切な設置場所を決めてください。
- 3、液晶テレビの外形および画面センターと壁金具の取付穴の位置関係は図のように設定されています。 図に従って壁面にアンカー処理、下穴処理等を必要に応じて行ってください。 液晶テレビの寸法は機種により多少異る場合があります。
- 壁面の強度やネジの保持強度が十分確保できるか確認してください。

## 【(液晶テレビ+壁掛けユニット)の合計質量 】

| L 4 2 - Z P 0 5     | (22.9kg)+壁掛けユニット(6.1kg)=29.0kg  |
|---------------------|---------------------------------|
| L37-ZP05            | (18.0kg) +壁掛けユニット(6.1kg)=24.1kg |
| L 4 2 - X P 0 5     | (20.5kg)+壁掛けユニット(6.1kg)=26.6kg  |
| L37-XP05            | (14.0kg) +壁掛けユニット(6.1kg)=20.1kg |
| L 3 2 - X P 0 5     | (10.9kg)+壁掛けユニット(6.1kg)=17.0kg  |
| L42-XP035, L42-XP03 | (21.5kg)+壁掛けユニット(6.1kg)=27.6kg  |
| L37-XP035, L37-XP03 | (16.5kg)+壁掛けユニット(6.1kg)=22.6kg  |
| L 3 2 -WP 0 3       | (13.4kg)+壁掛けユニット(6.1kg)=19.5kg  |