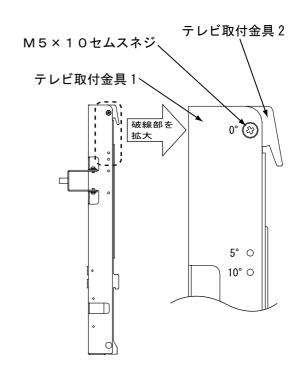

#### 3、テレビ取付金具の角度設定を行う

■テレビ取付金具は0°、5°、10°、15°、20°の角度設定が可能です。テレビ取付金具の角度設定は、テレビ取付金具に付属の角度調整金具を各角度に対応する穴に取付けることで行います。

#### ① 0°設定

出荷時の初期設定は0°設定状態です。0°設定状態でお使いの場合、角度調整金具は不要です。角度調整金具は5°~20°の角度設定でお使いになる場合に必要となりますので、角度調整金具と付属のM5×10セムスネジ2本は、大切に保管してください。

#### ② 5°~20°設定

最初に $0^\circ$  設定の穴から $M5 \times 10$  セムスネジをはずします。次に角度調整金具を使ってテレビ取付金具1と、テレビ取付金具2を $M5 \times 10$  セムスネジ2本で固定します。

■お好みの角度に、テレビ取付金具1およびテレビ取付金具2の角度を設定してください。