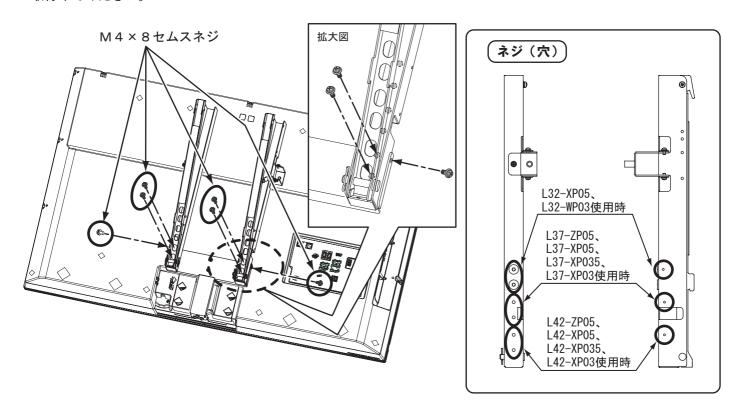

## テレビ取付金具を液晶テレビに取付ける

- ※本文中のイラストは主にL42-XP03にて説明しています。
- 1、液晶テレビを水平な場所に置きます。
  - ・テレビのパネルを傷つけないように、水平な場所に柔らかい布などを敷き、その上に液晶テレビの正面 (画面側)を下に向けて置いてください。

- 2、液晶テレビにスタンドや電源コード、ケーブル類が付いている場合はそれらをはずしてください。
  - ・スタンドがついている場合は、スタンド固定用のネジ5本(a)をはずして、液晶テレビから スタンドをはずしてください。
  - ・ネジがついている場合は、液晶テレビからネジ2本(b)をはずしてください。