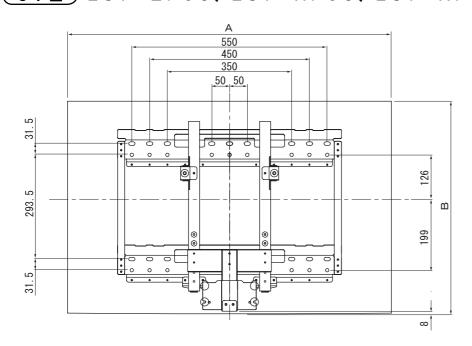

## 壁金具の壁面への取付け

- 1、各種の壁に対応する市販のアンカー類およびネジ等を4組以上用意してください。
- 2、本設置説明書の使用上のご注意の『設置場所について』をよくお読みのうえ、 液晶テレビの壁面への適切な設置場所を決めてください。
- 3、液晶テレビの外形および画面センターと壁金具の取付穴の位置関係は図のように設定されています。 図に従って壁面にアンカー処理、下穴処理等を必要に応じて行ってください。 液晶テレビの寸法は機種により多少異る場合があります。
- 壁面の強度やネジの保持強度が十分確保できるか確認してください。

#### (32型) L32-XP05、L32-WP03