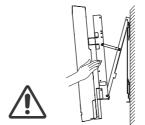

重量物が落下してけがの 原因になります。

■頭や顔、手足をぶつ ける場所に設置しな いでください。

■指を挟まないように 注意してください。

■設置後のケーブル類の抜 き差しは、テレビを壁に 取付けたままの状態では 行わないでください。

液晶テレビが落下してけがの 原因になります。