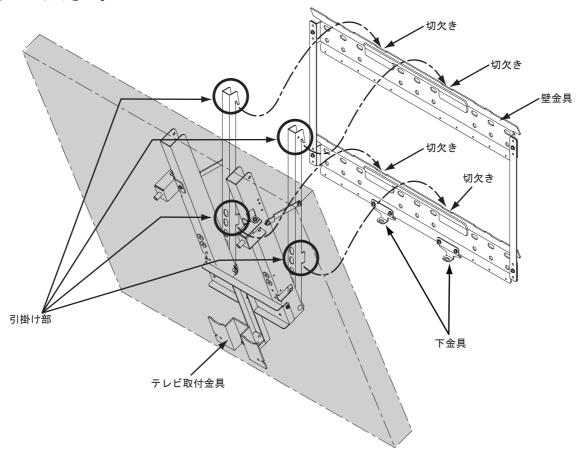

## 液晶テレビの壁金具への取付け

①、テレビ取付金具上部と下部の引掛け部を、壁金具(上)(下)の一番内側の切欠きに引掛けて 差し込んでください。

引掛け部が切欠きに完全に引っ掛かっ ていることを確認してください。

テレビは必ず2人以上で運んで ください。

②、テレビ取付金具と下金具を付属のM5×10セムスネジ2本で取付けてください。

# 警告

■ボルトやネジ類は 所定の場所に確実 に締めつけてくだ さい。

> 液晶テレビが落下し てけがの原因になり ます。

■テレビ取付金具の引 掛けつめが壁金具の 切欠きに確実に入っ ていることを確認し てください。

液晶テレビが落下して けがの原因になります。

■部品を改造したり、 正規の使いかた以外 の使いかたをしない でください。

液晶テレビが落下し てけがの原因になり ます。

■設置作業は必ず2 人以上で行ってく ださい。