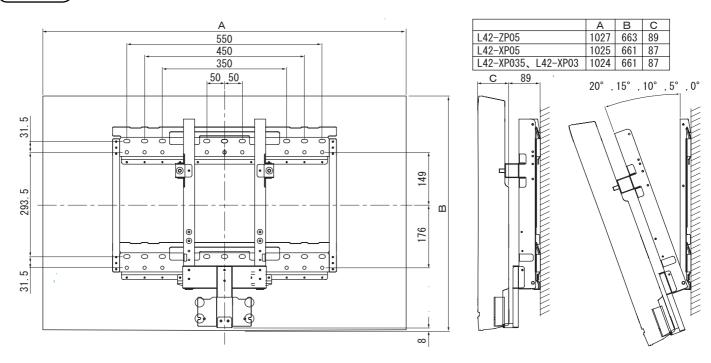

## 壁金具の壁面への取付け

- 1、各種の壁に対応する市販のアンカー類およびネジ等を4組以上用意してください。
- 2、本設置説明書の使用上のご注意の『設置場所について』をよくお読みのうえ、 液晶テレビの壁面への適切な設置場所を決めてください。
- 3、液晶テレビの外形および画面センターと壁金具の取付穴の位置関係は図のように設定されています。 図に従って壁面にアンカー処理、下穴処理等を必要に応じて行ってください。 液晶テレビの寸法は機種により多少異る場合があります。
- 壁面の強度やネジの保持強度が十分確保できるか確認してください。

## 42型)L42-ZP05、L42-XP05、L42-XP035、L42-XP03