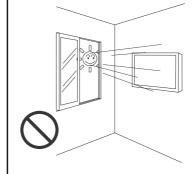

工事業者以外 取扱い禁止 ■壁掛けユニットの設置や取付けの移動を行う際は、 必ず販売店に依頼してください。

誤った設置や調整は液晶テレビが落下してけがの原因になります。

# ⚠警告

■壁掛けユニットを設置する壁面は、液晶テレビと 壁掛けユニット等の総合荷重に長期間十分耐え、 また、地震や想定される震動や外力に十分耐える 施工を行ってください。

誤った取付けを行った場合、液晶テレビが落下して 傷害や故障の原因になります。

- ●壁が木造の場合の取付け荷重は必ず柱や間柱に持たせるようにし、強度が不足する場合は補強してください。 石膏ボードや薄い合板の壁面に直接取付けないでください。 ネジ等は壁構造や材質に最適な市販品をお求めください。
- ●壁がコンクリートの場合の取付け 液晶テレビの荷重に十分に耐える市販品のアンカー類をお求め ください。