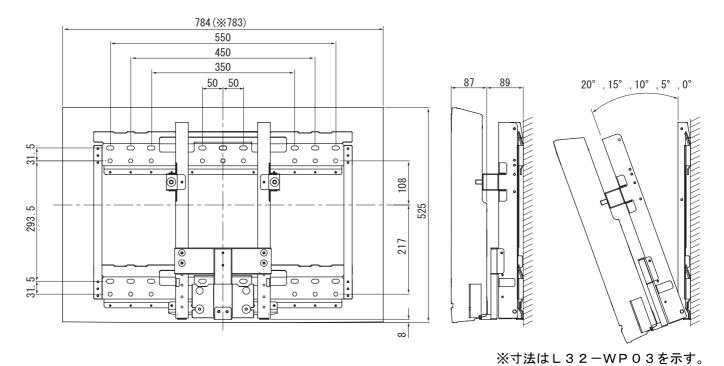

## 壁金具の壁面への取付け

- 1、各種の壁に対応する市販のアンカー類およびネジ等を4組以上用意してください。
- 2、本設置説明書の使用上のご注意の『設置場所について』をよくお読みのうえ、 液晶テレビの壁面への適切な設置場所を決めてください。
- 3、液晶テレビの外形および画面センターと壁金具の取付穴の位置関係は図のように設定されています。 図に従って壁面にアンカー処理、下穴処理等を必要に応じて行ってください。 液晶テレビの寸法は機種により多少異る場合があります。
- 壁面の強度やネジの保持強度が十分確保できるか確認してください。

#### (32型) L32-XP05、L32-WP03