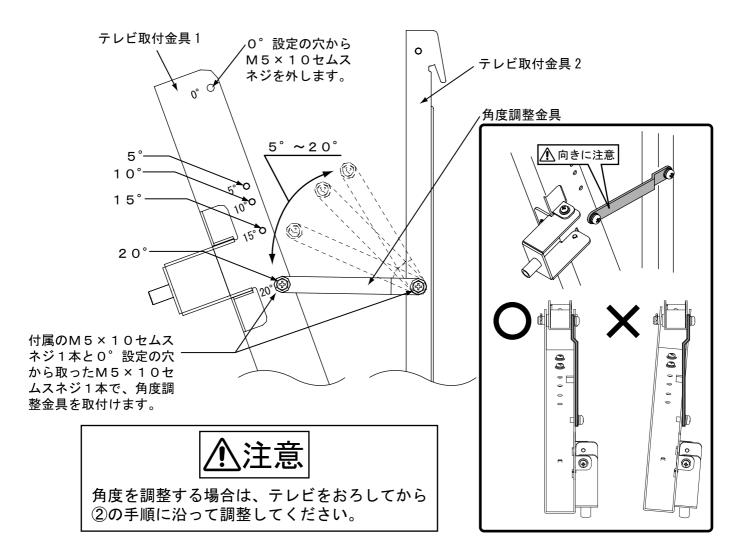

#### 3、テレビ取付金具の角度設定を行う

■テレビ取付金具は0°、5°、10°、15°、20°の角度設定が可能です。テレビ取付金具の角度設定は、テレビ取付金具に付属の角度調整金具を各角度に対応する穴に取付けることで行います。

#### ① 0°設定

出荷時の初期設定は0°設定状態です。0°設定状態でお使いの場合、角度調整金具は不要です。角度調整金具は5°~20°の角度設定でお使いになる場合に必要となりますので、角度調整金具と付属のM5×10セムスネジ2本は、大切に保管してください。

#### ② 5°~20°設定

最初に $0^\circ$  設定の穴から $M5 \times 10$  セムスネジをはずします。次に角度調整金具を使ってテレビ取付金具1と、テレビ取付金具2を $M5 \times 10$  セムスネジ2本で固定します。

■お好みの角度に、テレビ取付金具1およびテレビ取付金具2の角度を設定してください。