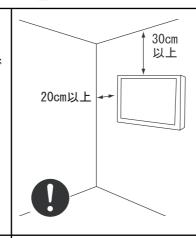

# ⚠ 注意

■温度や湿度の高いと ころや水のかかると ころに取付けないで ください。

> 火災や感電の原因 になることがあり ます。

■通風孔をふさがない でください。また周 囲に十分に距離をと り通風をさまたげな いようにしてくださ い。

> 内部が高温になって 火災の原因になるこ とがあります。

- ■エアーコンディ ショナーの吹出 し、吸込み口の そばに取付けな いでください。
- ■ほこりや油煙、 たばこの煙の多 い場所に取付け ないでください。

火災の原因になる ことがあります。

■壁掛けユニットは 垂直面以外の壁面 には取付けないで ください。

内部が高温になって 火災の原因となるこ とがあります。 また落下による傷害 の原因となることが あります。

■振動の多いところ や衝撃や大きな力 がかかるところに 取付けないでくだ さい。

落下や破損による傷害の原因になることがあります。

■直射日光や強い光 の当る場所に取付 けないでください。

> 明るすぎるところで のご使用は目を疲れ させます。