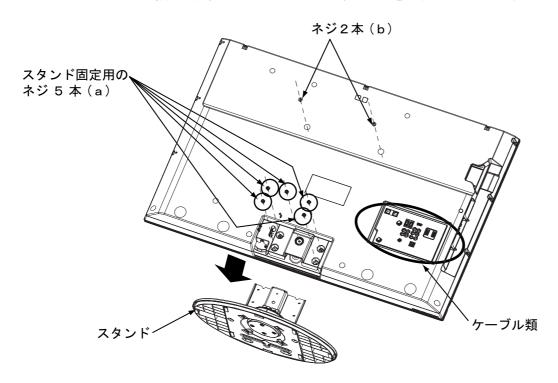

## テレビ取付金具を液晶テレビに取付ける

- ※本文中のイラストは主にL42-XP03にて説明しています。
- 1、液晶テレビを水平な場所に置きます。
  - ・テレビのパネルを傷つけないように、水平な場所に柔らかい布などを敷き、その上に液晶テレビの正面 (画面側)を下に向けて置いてください。

- 2、液晶テレビにスタンドや電源コード、ケーブル類が付いている場合はそれらをはずしてください。
  - ・スタンドがついている場合は、スタンド固定用のネジ5本(a)をはずして、液晶テレビから スタンドをはずしてください。
  - ・ネジがついている場合は、液晶テレビからネジ2本(b)をはずしてください。

#### お願い

はずしたスタンド固定ネジは、スタンドをお使いになる際に必要になりますのでスタンドと共に大事に 保管してください。