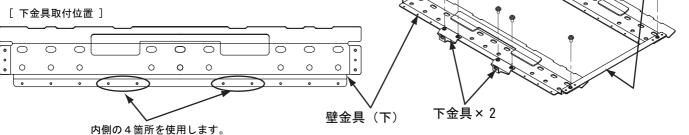

## 壁金具の組み立て

- ■壁金具(上)、(下)、縦金具と下金具をM4×8 セムスネジ8本で組み立ててください。
- ■壁金具(上)と(下)は同じ形状ですが、ラベルが 貼ってある方が(上)です。

## 液晶テレビの壁金具への取付け

①、テレビ取付金具上部と下部の引掛け部を、壁金具(上)(下)の一番内側の切欠きに引掛けて 差し込んでください。

引掛け部が切欠きに完全に引っ掛かっ ていることを確認してください。

テレビは必ず2人以上で運んで ください。

②、テレビ取付金具と下金具を付属のM5×10セムスネジ2本で取付けてください。