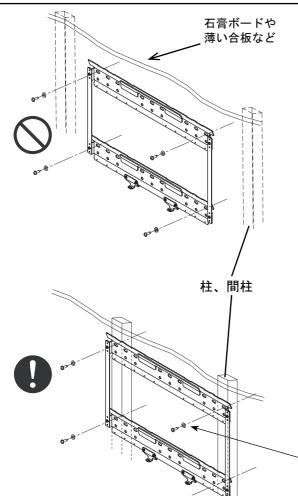

# ⚠警告

■壁掛けユニットを設置する壁面は、液晶テレビと 壁掛けユニット等の総合荷重に長期間十分耐え、 また、地震や想定される震動や外力に十分耐える 施工を行ってください。

誤った取付けを行った場合、液晶テレビが落下して 傷害や故障の原因になります。

- ●壁が木造の場合の取付け荷重は必ず柱や間柱に持たせるようにし、強度が不足する場合は補強してください。 石膏ボードや薄い合板の壁面に直接取付けないでください。 ネジ等は壁構造や材質に最適な市販品をお求めください。
- ●壁がコンクリートの場合の取付け 液晶テレビの荷重に十分に耐える市販品のアンカー類をお求め ください。