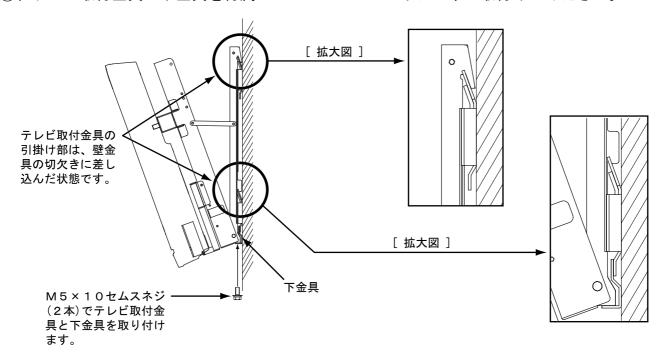

## 液晶テレビの壁金具への取付け

①、テレビ取付金具上部と下部の引掛け部を、壁金具(上)(下)の一番内側の切欠きに引掛けて 差し込んでください。

引掛け部が切欠きに完全に引っ掛かっ ていることを確認してください。

テレビは必ず2人以上で運んで ください。

②、テレビ取付金具と下金具を付属のM5×10セムスネジ2本で取付けてください。