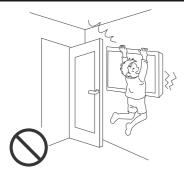

重量物が落下してけがの 原因になります。

■頭や顔、手足をぶつ ける場所に設置しな いでください。

■指を挟まないように 注意してください。

■設置後のケーブル類の抜 き差しは、テレビを壁に 取付けたままの状態では 行わないでください。

液晶テレビが落下してけがの 原因になります。