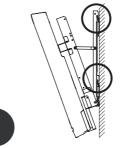

## 液晶テレビの壁金具への取付け

①、テレビ取付金具上部と下部の引掛け部を、壁金具(上)(下)の一番内側の切欠きに引掛けて 差し込んでください。

引掛け部が切欠きに完全に引っ掛かっ ていることを確認してください。

テレビは必ず2人以上で運んで ください。

②、テレビ取付金具と下金具を付属のM5×10セムスネジ2本で取付けてください。