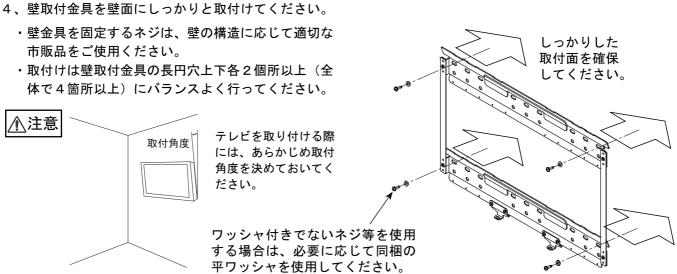

## 壁金具の壁面への取付け

- 1、各種の壁に対応する市販のアンカー類およびネジ等を4組以上用意してください。
- 2、本設置説明書の使用上のご注意の『設置場所について』をよくお読みのうえ、 液晶テレビの壁面への適切な設置場所を決めてください。
- 3、液晶テレビの外形および画面センターと壁金具の取付穴の位置関係は図のように設定されています。 図に従って壁面にアンカー処理、下穴処理等を必要に応じて行ってください。 液晶テレビの寸法は機種により多少異る場合があります。
- 壁面の強度やネジの保持強度が十分確保できるか確認してください。

# ⚠警告

■壁掛けユニットを設置する壁面は、液晶テレビと 壁掛けユニット等の総合荷重に長期間十分耐え、 また、地震や想定される震動や外力に十分耐える 施工を行ってください。

誤った取付けを行った場合、液晶テレビが落下して 傷害や故障の原因になります。

- ●壁が木造の場合の取付け荷重は必ず柱や間柱に持たせるようにし、強度が不足する場合は補強してください。 石膏ボードや薄い合板の壁面に直接取付けないでください。 ネジ等は壁構造や材質に最適な市販品をお求めください。
- ●壁がコンクリートの場合の取付け 液晶テレビの荷重に十分に耐える市販品のアンカー類をお求め ください。