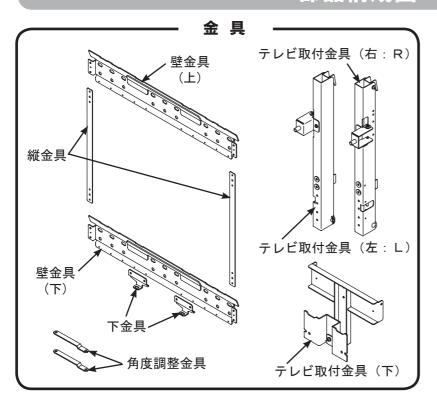

## 部品構成図

# 部品袋に収納してあります M4×8 セムスネジ14本 M5×10 セムスネジ6本 M6×30 セムスネジ2本 M5~6用 平ワッシャー8個 M10~12用 平ワッシャー8個

## 壁金具の組み立て

- ■壁金具(上)、(下)、縦金具と下金具をM4×8 セムスネジ8本で組み立ててください。
- ■壁金具(上)と(下)は同じ形状ですが、ラベルが 貼ってある方が(上)です。

#### 3、テレビ取付金具の角度設定を行う

■テレビ取付金具は0°、5°、10°、15°、20°の角度設定が可能です。テレビ取付金具の角度設定は、テレビ取付金具に付属の角度調整金具を各角度に対応する穴に取付けることで行います。

#### 4. テレビ取付金具を取付ける

- ①、テレビ取付金具(右)、(左)を付属の $M6 \times 30$  セムスネジ(2本)で取付けてください。締め付けトルクは約98 $N \cdot cm$ (10 $kgf \cdot cm$ )としてください。
- ②、テレビ取付金具(下)をテレビのスタンド穴に差し込み、付属のM5×10セムスネジ(2本)で取付けてください。

締め付けトルクは約98N・cm(10kgf·cm)としてください。

③、テレビ取付金具(右)、(左)とテレビ取付金具(下)を付属のM4×8セムスネジ(6本)で取付けてください。

## 液晶テレビの壁金具への取付け

①、テレビ取付金具上部と下部の引掛け部を、壁金具(上)(下)の一番内側の切欠きに引掛けて 差し込んでください。

引掛け部が切欠きに完全に引っ掛かっ ていることを確認してください。

テレビは必ず2人以上で運んで ください。

②、テレビ取付金具と下金具を付属のM5×10セムスネジ2本で取付けてください。