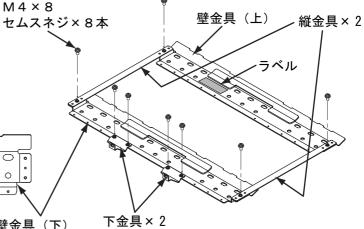

## 壁金具の組み立て

- ■壁金具(上)、(下)、縦金具と下金具をM4×8 セムスネジ8本で組み立ててください。
- ■壁金具(上)と(下)は同じ形状ですが、ラベルが 貼ってある方が(上)です。