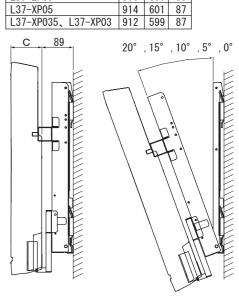

## 壁金具の壁面への取付け

- 1、各種の壁に対応する市販のアンカー類およびネジ等を4組以上用意してください。
- 2、本設置説明書の使用上のご注意の『設置場所について』をよくお読みのうえ、 液晶テレビの壁面への適切な設置場所を決めてください。
- 3、液晶テレビの外形および画面センターと壁金具の取付穴の位置関係は図のように設定されています。 図に従って壁面にアンカー処理、下穴処理等を必要に応じて行ってください。 液晶テレビの寸法は機種により多少異る場合があります。
- 壁面の強度やネジの保持強度が十分確保できるか確認してください。

#### 37型) L37-ZP05、L37-XP05、L37-XP035、L37-XP03

L37-ZP05

A B C

916 | 601 | 89