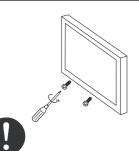

# 警告

■ボルトやネジ類は 所定の場所に確実 に締めつけてくだ さい。

> 液晶テレビが落下し てけがの原因になり ます。

■テレビ取付金具の引 掛けつめが壁金具の 切欠きに確実に入っ ていることを確認し てください。

液晶テレビが落下して けがの原因になります。

■部品を改造したり、 正規の使いかた以外 の使いかたをしない でください。

液晶テレビが落下し てけがの原因になり ます。

■設置作業は必ず2 人以上で行ってく ださい。