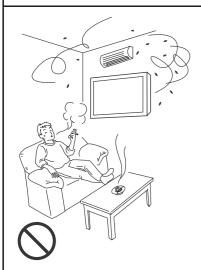

# ⚠ 注意

■温度や湿度の高いと ころや水のかかると ころに取付けないで ください。

> 火災や感電の原因 になることがあり ます。

■通風孔をふさがない でください。また周 囲に十分に距離をと り通風をさまたげな いようにしてくださ い。

> 内部が高温になって 火災の原因になるこ とがあります。

- ■エアーコンディ ショナーの吹出 し、吸込み口の そばに取付けな いでください。
- ■ほこりや油煙、 たばこの煙の多 い場所に取付け ないでください。

火災の原因になる ことがあります。

■壁掛けユニットは 垂直面以外の壁面 には取付けないで ください。

内部が高温になって 火災の原因となるこ とがあります。 また落下による傷害 の原因となることが あります。

■振動の多いところ や衝撃や大きな力 がかかるところに 取付けないでくだ さい。

落下や破損による傷害の原因になることがあります。

■直射日光や強い光 の当る場所に取付 けないでください。

> 明るすぎるところで のご使用は目を疲れ させます。